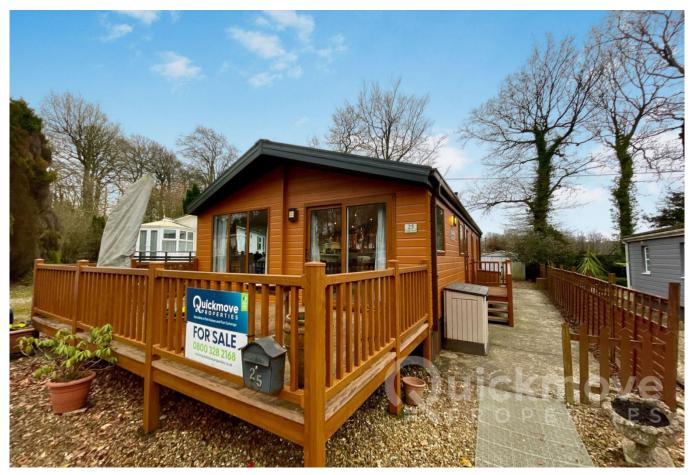

## **Chard, Somerset, TA20**

This pre-owned Atlas (40'x20') park home is perfect for those looking for a detached, easy-to-maintain, bungalow-style property. The home has a large kitchen with integrated appliances, a breakfast bar and a dining area. A living room with a vaulted ceiling and doors leading onto the decking. The master bedroom has a walk-in wardrobe and an en suite. There is a second bedroom and a bathroom. The exterior boasts a decking and a large, private garden. There are also two parking spaces.

## **Key Features**

- Decking
- Garden space
- Modern design
- Over 50s
- Parking space
- Pet-Friendly
- Residential Park Home
- Two Double Bedrooms
- High specification
- Countryside location

Total floor area 80.5 m<sup>2</sup> (866 sq.ft.) approx