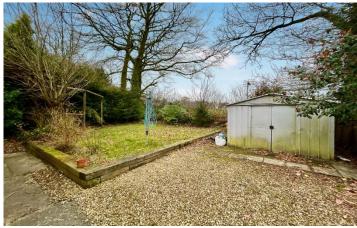

## **Chard, Somerset, TA20**

This pre-owned Atlas (40'x20') park home is perfect for those looking for a detached, easy-to-maintain, bungalow-style property. The home has a large kitchen with integrated appliances, a breakfast bar and a dining area. A living room with a vaulted ceiling and doors leading onto the decking. The master bedroom has a walk-in wardrobe and an en suite. There is a second bedroom and a bathroom. The exterior boasts a decking and a large, private garden. There are also two parking spaces.

## **Key Features**

- Decking
- Garden space
- Modern design
- Over 50s
- Parking space
- Pet-Friendly
- Residential Park Home
- Two Double Bedrooms
- High specification
- Countryside location

Total floor area 80.5 m<sup>2</sup> (866 sq.ft.) approx