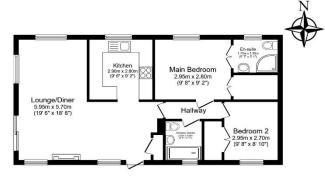

## **Key Features**

- Decking
- Garden space
- Modern design
- Over 50s
- Parking space
- Pet-Friendly
- Residential Park Home
- Two Double Bedrooms
- High specification
- Countryside location

Total floor area 80.5 m<sup>2</sup> (866 sq.ft.) approx

This floor plan is for illustrative purposes only, it is not drawn to scale. Any measurements, floor areas (including any total floor area), openings and orientation are approximate. No detail

**CONTACT US** 