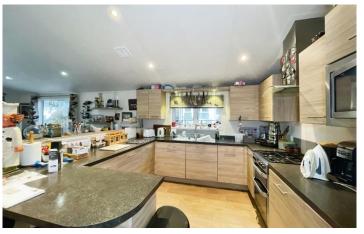

## **Chard, Somerset, TA20**

This pre-owned Atlas (40'x20') park home is perfect for those looking for a detached, easy-to-maintain, bungalow-style property. The home has a large kitchen with integrated appliances, a breakfast bar and a dining area. A living room with a vaulted ceiling and doors leading onto the decking. The master bedroom has a walk-in wardrobe and an en suite. There is a second bedroom and a bathroom. The exterior boasts a decking and a large, private garden. There are also two parking spaces.