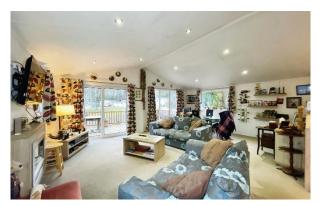

## **Chard, Somerset, TA20**

This pre-owned Atlas (40'x20') park home is perfect for those looking for a detached, easy-to-maintain, bungalow-style property. The home has a large kitchen with integrated appliances, a breakfast bar and a dining area. A living room with a vaulted ceiling and doors leading onto the decking. The master bedroom has a walk-in wardrobe and an en suite. There is a second bedroom and a bathroom. The exterior boasts a decking and a large, private garden. There are also two parking spaces.