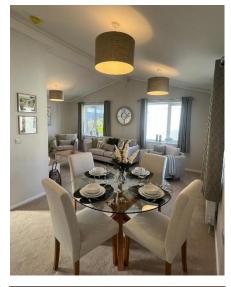

## Swindon, Wiltshire, SN25

This brand new, modern-furnished Prestige Sonnet (40'x20') luxury park home is perfect for those looking for a detached, easy to maintain, bungalow-style property. The home features a kitchen with integrated appliances, a comfortable living room, two bedrooms an en suite and a bathroom. The home also has a driveway suitable for 2 cars.