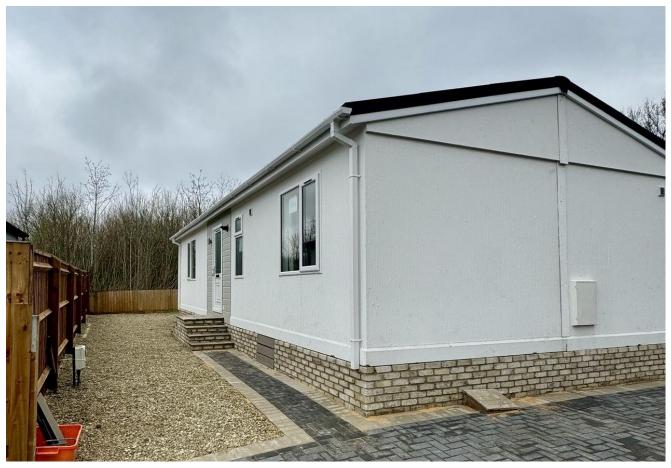

## Swindon, Wiltshire, SN25

This brand new, modern-furnished Prestige Sonnet (40'x20') luxury park home is perfect for those looking for a detached, easy to maintain, bungalow-style property. The home features a kitchen with integrated appliances, a comfortable living room, two bedrooms an en suite and a bathroom. The home also has a driveway suitable for 2 cars.