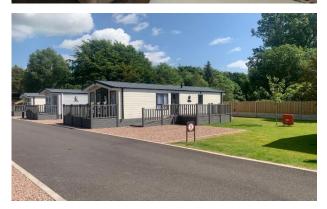

This picturesque 12-month leisure development is located just 1 mile from the town of Dumfries. The park is pet friendly, gated, and has CCTV for extra security. Each home includes decking with views of the park and surrounding countryside, and parking for two cars.

Age restriction: None

Pet friendly: Yes

Site fees: £2,500 per year

Stock images have been used, the home on site may vary.