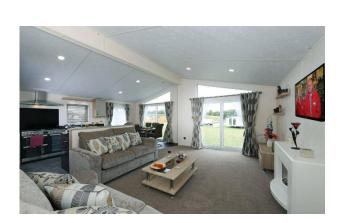

## **Dumfriesshire, Scotland, DG2**

This brand new, modern-furnished Delta Stratford (40'x20') luxury lodge is perfect for those looking for a detached, easy to maintain, bungalow-style property. The lodge has an open plan kitchen, dining and living room, two bedrooms, an en suite and a bathroom.