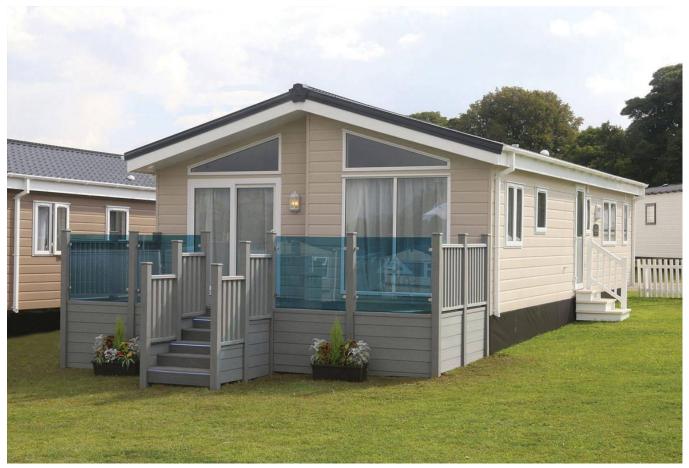

## **Dumfriesshire, Scotland, DG2**

This brand new, modern-furnished Delta Stratford (40'x20') luxury lodge is perfect for those looking for a detached, easy to maintain, bungalow-style property. The lodge has an open plan kitchen, dining and living room, two bedrooms, an en suite and a bathroom.

This picturesque 12-month leisure development is located just 1 mile from the town of Dumfries. The park is pet friendly, gated, and has CCTV for extra security. Each home includes decking with views of the park and surrounding countryside, and parking for two cars.

Stratford 40 x 20 2 bed