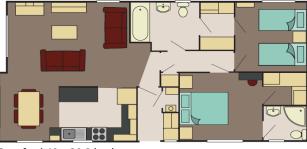

## **Dumfriesshire, Scotland, DG2**

This brand new, modern-furnished Delta Stratford (40'x20') luxury lodge is perfect for those looking for a detached, easy to maintain, bungalow-style property. The lodge has an open plan kitchen, dining and living room, two bedrooms, an en suite and a bathroom.

Stratford 40 x 20 2 bed