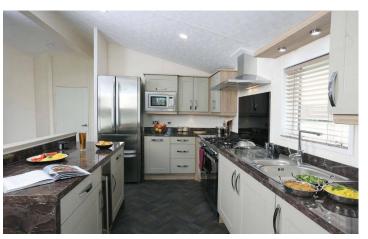

## **Dumfriesshire, Scotland, DG2**

This brand new, modern-furnished Delta Stratford (40'x20') luxury lodge is perfect for those looking for a detached, easy to maintain, bungalow-style property. The lodge has an open plan kitchen, dining and living room, two bedrooms, an en suite and a bathroom.