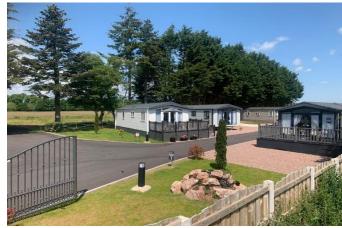

This picturesque 12-month leisure development is located just 1 mile from the town of Dumfries. The park is pet friendly, gated, and has CCTV for extra security. Each home includes decking with views of the park and surrounding countryside, and parking for two cars.