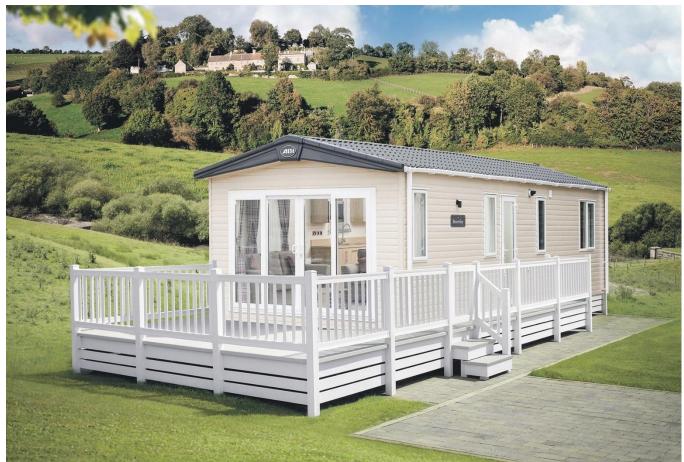

## **Dumfriesshire, Scotland, DG2**

This brand new, modern-furnished ABI Beverley (39'x12') luxury lodge is perfect for those looking for a detached, easy to maintain, bungalow-style property. The lodge has an open plan kitchen, dining and living room, two bedrooms, an en suite and a bathroom.

This picturesque 12-month leisure development is located just 1 mile from the town of Dumfries. The park is pet friendly, gated, and has CCTV for extra security. Each home includes decking with views of the park and surrounding countryside, and parking for two cars.