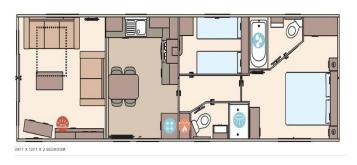

## **Dumfriesshire, Scotland, DG2**

This brand new, modern-furnished ABI Beverley (39'x12') luxury lodge is perfect for those looking for a detached, easy to maintain, bungalow-style property. The lodge has an open plan kitchen, dining and living room, two bedrooms, an en suite and a bathroom.