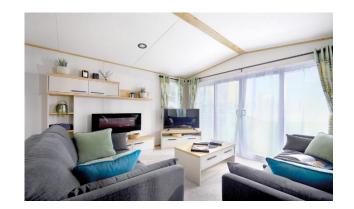

## **Dumfriesshire, Scotland, DG2**

This brand new, modern-furnished ABI Beverley (39'x12') luxury lodge is perfect for those looking for a detached, easy to maintain, bungalow-style property. The lodge has an open plan kitchen, dining and living room, two bedrooms, an en suite and a bathroom.