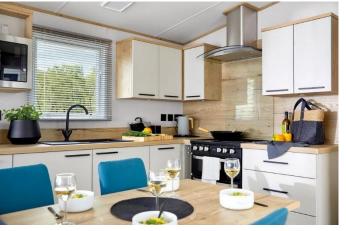

## **Dumfriesshire, Scotland, DG2**

This brand new, modern-furnished ABI Beverley (39'x12') luxury lodge is perfect for those looking for a detached, easy to maintain, bungalow-style property. The lodge has an open plan kitchen, dining and living room, two bedrooms, an en suite and a bathroom.