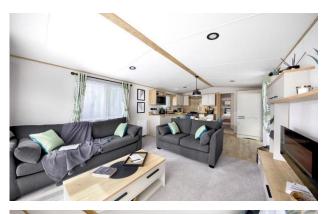

## **Dumfriesshire, Scotland, DG2**

This brand new, modern-furnished ABI Beverley (39'x12') luxury lodge is perfect for those looking for a detached, easy to maintain, bungalow-style property. The lodge has an open plan kitchen, dining and living room, two bedrooms, an en suite and a bathroom.