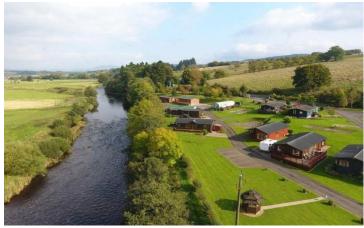

This picturesque 12-month leisure development is situated on the outskirts of the Kielder Forest – an area of outstanding natural beauty, with wonderful countryside views. The park is gated and has CCTV for added security. Lodge owners also have use of the on-site salmon fishing lake. The development is located less than a mile from the village of Newcastleton. Carlisle is just 21 miles away and has all big city facilities and entertainments. Walking, cycling, fishing are available in the surrounding area.