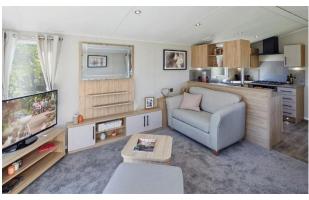

## **Newcastleton, Scotland, TD9**

This brand new, modern-furnished Manor (35'x12') luxury lodge is perfect for those looking for a detached, easy to maintain, bungalow-style property. The lodge features an open plan kitchen, dining and living room, two bedrooms an en suite toilet and a bathroom.