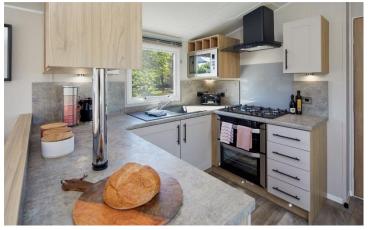

## **Newcastleton, Scotland, TD9**

This brand new, modern-furnished Manor (35'x12') luxury lodge is perfect for those looking for a detached, easy to maintain, bungalow-style property. The lodge features an open plan kitchen, dining and living room, two bedrooms an en suite toilet and a bathroom.