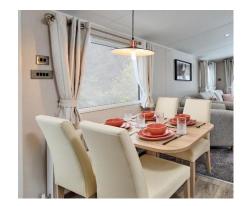

## **Newcastleton, Scotland, TD9**

This brand new, modern-furnished Manor (35'x12') luxury lodge is perfect for those looking for a detached, easy to maintain, bungalow-style property. The lodge features an open plan kitchen, dining and living room, two bedrooms an en suite toilet and a bathroom.