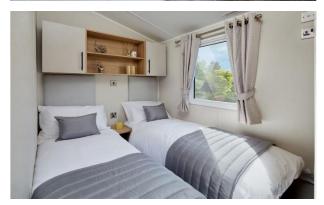

## **Newcastleton, Scotland, TD9**

This brand new, modern-furnished Manor (35'x12') luxury lodge is perfect for those looking for a detached, easy to maintain, bungalow-style property. The lodge features an open plan kitchen, dining and living room, two bedrooms an en suite toilet and a bathroom.