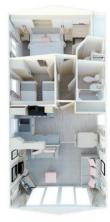

## **Newcastleton, Scotland, TD9**

This brand new, modern-furnished Manor (35'x12') luxury lodge is perfect for those looking for a detached, easy to maintain, bungalow-style property. The lodge features an open plan kitchen, dining and living room, two bedrooms an en suite toilet and a bathroom.