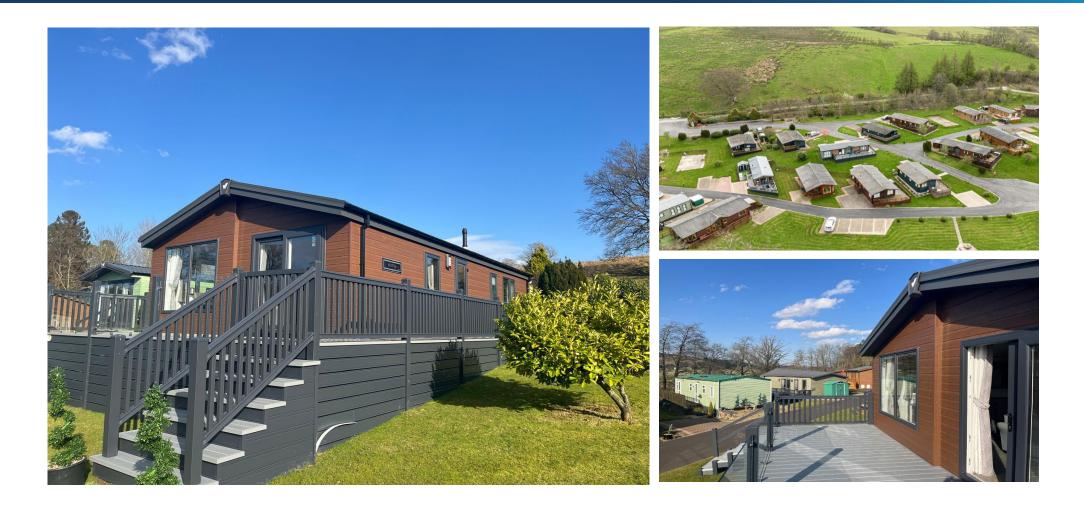

## Price as listed

This brand-new, modern-furnished Willerby Boston (40'x20') luxury lodge is perfect for those looking for a detached, easy-tomaintain, bungalow-style property. The home has a master double bedroom with fitted storage and an en suite. There is a second bedroom and a family bathroom. The exterior of the home features a large decking and parking space.

This picturesque 12-month leisure development is situated on the outskirts of the Kielder Forest an area of outstanding natural beauty, with wonderful countryside views. The park is gated and has CCTV for added security. Lodge owners also have use of the on-site salmon fishing lake. The development is less than a mile from the village of Newcastleton. Carlisle is just 21 miles away and has all big city facilities and entertainments. Walking, cycling, fishing are available in the surrounding area.