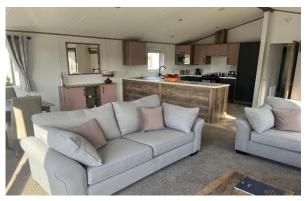

## Price as listed

This brand-new, modern-furnished Willerby Boston (40'x20') luxury lodge is perfect for those looking for a detached, easy-tomaintain, bungalow-style property. The home has a master double bedroom with fitted storage and an en suite. There is a second bedroom and a family bathroom. The exterior of the home features a large decking and parking space.