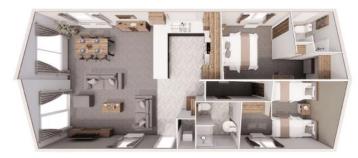

## Price as listed

This brand-new, modern-furnished Willerby Boston (40'x20') luxury lodge is perfect for those looking for a detached, easy-tomaintain, bungalow-style property. The home has a master double bedroom with fitted storage and an en suite. There is a second bedroom and a family bathroom. The exterior of the home features a large decking and parking space.