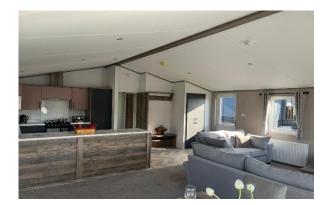

## Price as listed

This brand-new, modern-furnished Willerby Boston (40'x20') luxury lodge is perfect for those looking for a detached, easy-tomaintain, bungalow-style property. The home has a master double bedroom with fitted storage and an en suite. There is a second bedroom and a family bathroom. The exterior of the home features a large decking and parking space.