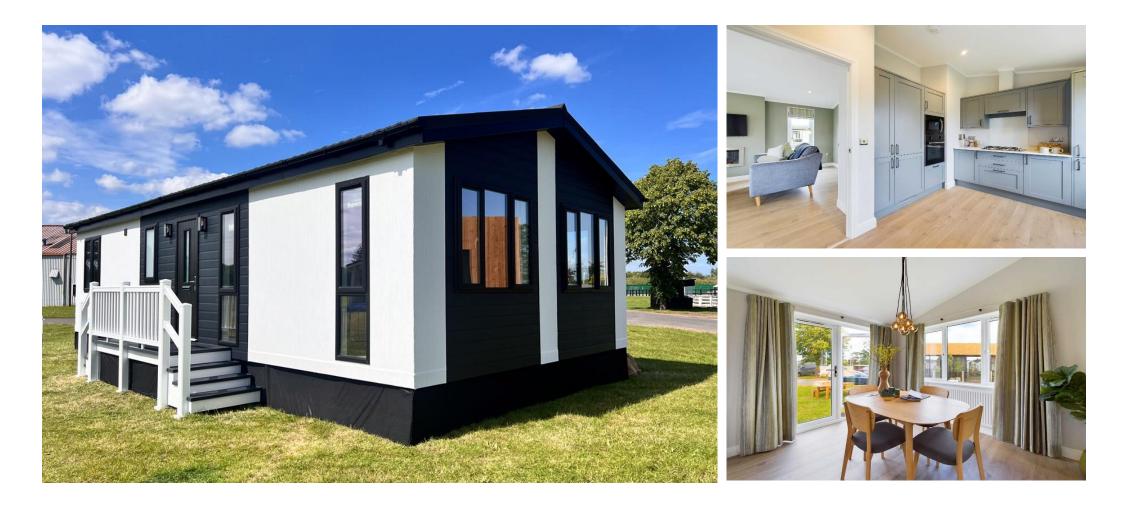

## Price as listed

This brand new, modern Harbur (42'x22') park home is perfect for those looking for a detached, easy to maintain, bungalow-style retirement property. The homes has a modern kitchen with integrated appliances, comfortable living room with a fireplace, two double bedroom an en suite and a bathroom. The home has a garden space with shed and car bay.

Age restriction: Over 50's Pet friendly: No Site fees: £224 per month Residential license Stock images have been used, the home on site may vary.