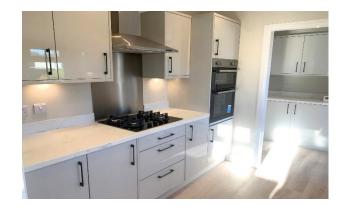

## **Exeter, Devon, EX5**

This brand new, modern-furnished Manor Warkton (50'x22') park home is perfect for those looking for a detached, easy to maintain, bungalow style retirement property. The home has a spacious, quality fitted kitchen with integrated appliances including oven, hob, fridge and freezer, a utility room and a comfortable living and dining room. There are two double bedrooms, an en suite and a bathroom.