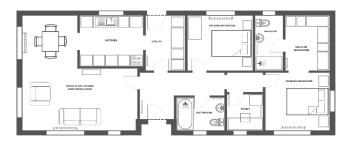

## **Exeter, Devon, EX5**

This brand new, modern-furnished Manor Warkton (50'x22') park home is perfect for those looking for a detached, easy to maintain, bungalow style retirement property. The home has a spacious, quality fitted kitchen with integrated appliances including oven, hob, fridge and freezer, a utility room and a comfortable living and dining room. There are two double bedrooms, an en suite and a bathroom.