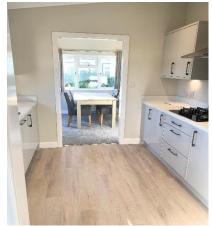

## **Exeter, Devon, EX5**

This brand new, modern-furnished Manor Warkton (50'x22') park home is perfect for those looking for a detached, easy to maintain, bungalow style retirement property. The home has a spacious, quality fitted kitchen with integrated appliances including oven, hob, fridge and freezer, a utility room and a comfortable living and dining room. There are two double bedrooms, an en suite and a bathroom.