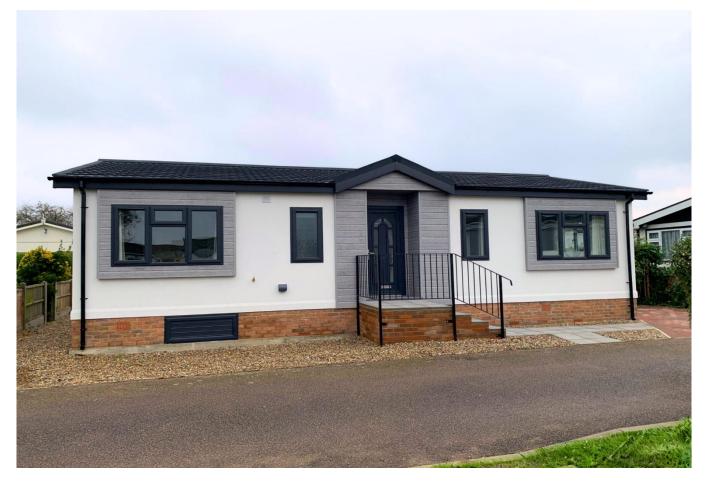

## **Exeter, Devon, EX5**

This brand new, modern-furnished Manor Warkton (50'x22') park home is perfect for those looking for a detached, easy to maintain, bungalow style retirement property. The home has a spacious, quality fitted kitchen with integrated appliances including oven, hob, fridge and freezer, a utility room and a comfortable living and dining room. There are two double bedrooms, an en suite and a bathroom.