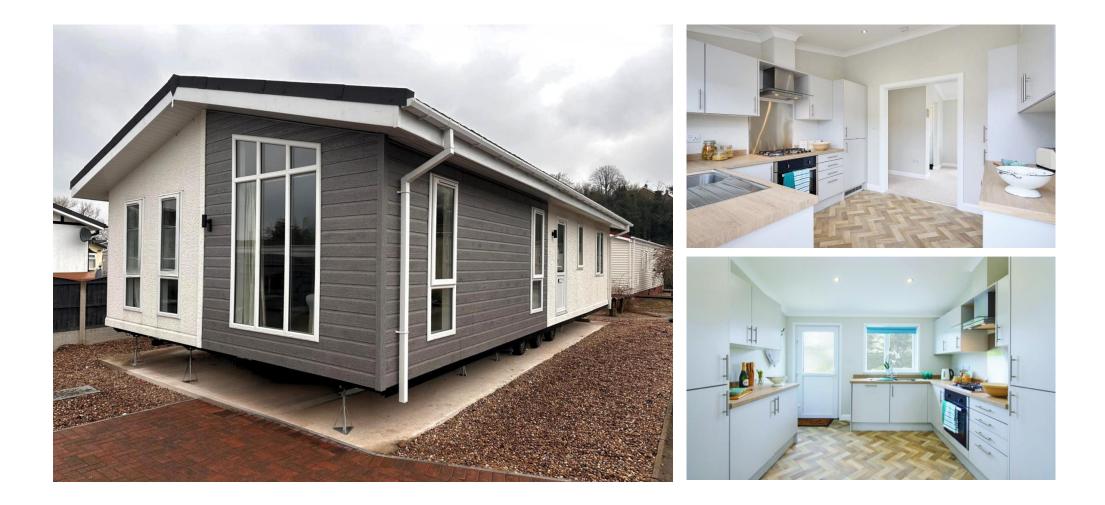

# Price as listed

This brand new, modern-

furnished Willerby Kingswood (40'x20') luxury park home is perfect for those looking for a detached, easy to maintain, bungalow style retirement property. The home features two double bedrooms, an en suite and a bathroom, a fully fitted kitchen/dining room and a comfortable living room.

Age restriction: Over 50s Pet friendly: Yes Site fees: £226.35 per month Residential license Stock images have been used, the home on-site may vary.