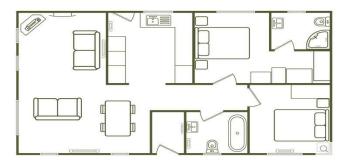

# Price as listed

This brand new, modern-

furnished Willerby Kingswood (40'x20') luxury park home is perfect for those looking for a detached, easy to maintain, bungalow style retirement property. The home features two double bedrooms, an en suite and a bathroom, a fully fitted kitchen/dining room and a comfortable living room.