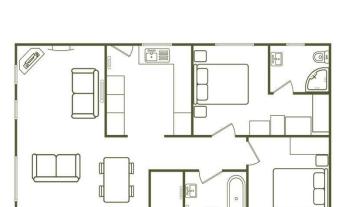

## Tewkesbury, Gloucestershire, GL20

This brand new, modern-furnished Willerby Kingswood (40'x20') luxury park home is perfect for those looking for a detached, easy to maintain, bungalow-style property. The home features a spacious, fully equipped kitchen and dining area, a separate living room with large windows with stunning views of the surrounding countryside. The master bedroom has a walk-in wardrobe and en-suite bathroom. There is a second bedroom with ample storage. The two bathrooms have modern stylish fittings and finishes. The home has views over the countryside and private parking.