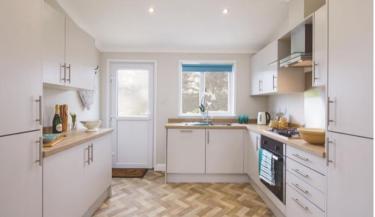

## Tewkesbury, Gloucestershire, GL20

This brand new, modern-furnished Willerby Kingswood (40'x20') luxury park home is perfect for those looking for a detached, easy to maintain, bungalow-style property. The home features a spacious, fully equipped kitchen and dining area, a separate living room with large windows with stunning views of the surrounding countryside. The master bedroom has a walk-in wardrobe and en-suite bathroom. There is a second bedroom with ample storage. The two bathrooms have modern stylish fittings and finishes. The home has views over the countryside and private parking.