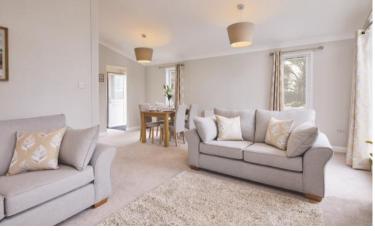

## Tewkesbury, Gloucestershire, GL20

This brand new, modern-furnished Willerby Kingswood (40'x20') luxury park home is perfect for those looking for a detached, easy to maintain, bungalow-style property. The home features a spacious, fully equipped kitchen and dining area, a separate living room with large windows with stunning views of the surrounding countryside. The master bedroom has a walk-in wardrobe and en-suite bathroom. There is a second bedroom with ample storage. The two bathrooms have modern stylish fittings and finishes. The home has views over the countryside and private parking.