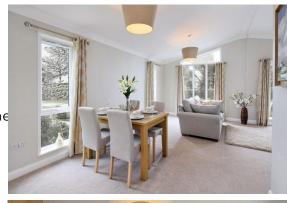

## Tewkesbury, Gloucestershire, GL20

This brand new, modern-furnished Willerby Kingswood (40'x20') luxury park home is perfect for those looking for a detached, easy to maintain, bungalow-style property. The home features a spacious, fully equipped kitchen and dining area, a separate living room with large windows with stunning views of the surrounding countryside. The master bedroom has a walk-in wardrobe and en-suite bathroom. There is a second bedroom with ample storage. The two bathrooms have modern stylish fittings and finishes. The home has views over the countryside and private parking.