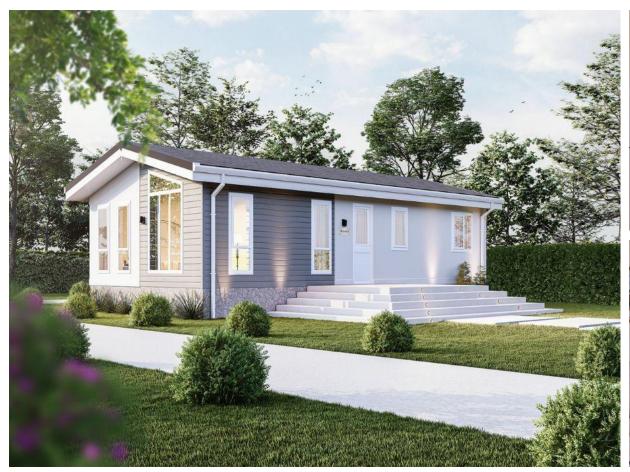

## Tewkesbury, Gloucestershire, GL20

This brand new, modern-furnished Willerby Kingswood (40'x20') luxury park home is perfect for those looking for a detached, easy to maintain, bungalow-style property. The home features a spacious, fully equipped kitchen and dining area, a separate living room with large windows with stunning views of the surrounding countryside. The master bedroom has a walk-in wardrobe and en-suite bathroom. There is a second bedroom with ample storage. The two bathrooms have modern stylish fittings and finishes. The home has views over the countryside and private parking.

This picturesque development is located down a country lane on the outskirts on Twyning in Gloucestershire, alongside the River Avon. Cheltenham, Worcester and Gloucester are within easy reach, providing plenty of amenities. The nearby village of Twyning offers the nearest amenities including a village shop and post office.