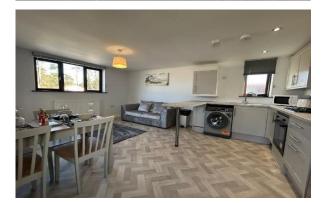

## Wilberfoss, Yorkshire, YO41

This brand-new, modern-furnished Ash Lodge (44'x14') lodge is perfect for those looking for a detached, easy-to-maintain property. The lodge has an open plan kitchen with integrated appliances, dining area and lounge. There are two bedrooms and a bathroom. The lodge has a large decking space and a hot tub.