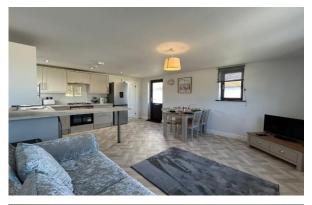

## Wilberfoss, Yorkshire, YO41

This brand-new, modern-furnished Ash Lodge (44'x14') lodge is perfect for those looking for a detached, easy-to-maintain property. The lodge has an open plan kitchen with integrated appliances, dining area and lounge. There are two bedrooms and a bathroom. The lodge has a large decking space and a hot tub.