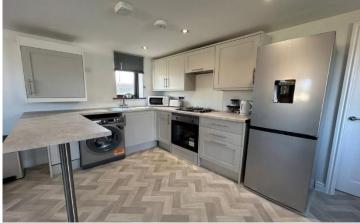

## Wilberfoss, Yorkshire, YO41

This brand-new, modern-furnished Ash Lodge (44'x14') lodge is perfect for those looking for a detached, easy-to-maintain property. The lodge has an open plan kitchen with integrated appliances, dining area and lounge. There are two bedrooms and a bathroom. The lodge has a large decking space and a hot tub.