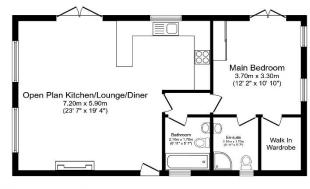

## **Key Features**

- Coastal Location
- Countryside Views
- Decking
- Over 45s
- Part Exchange Available

- Pre-owned park home
- Residential Development
- Stunning views
- Well maintained home

Total floor area 62.5 sq.m. (673 sq.ft.) approx

This for plan is for illustrative purposes orb, it is not drame is serie. Any measurements, floor areas (rioulding any total floor area), openings and orientation are approximate. No details are quaranteed floor carried to make for the post of any approximate. No labelity is taken for any error, omission or missistance. A party must make you is own inspection(s). Powered I