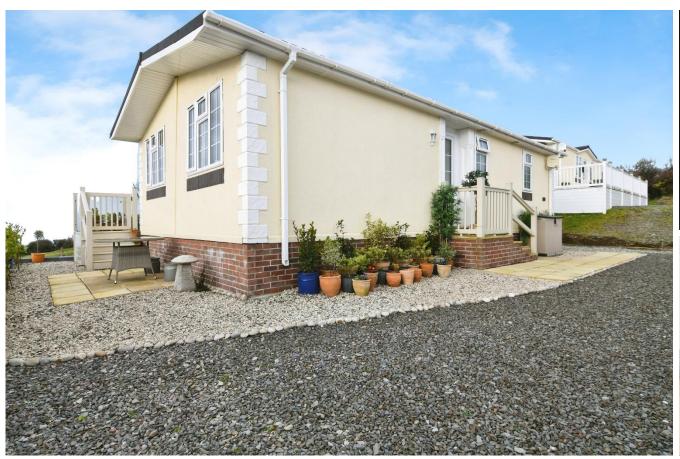

## Woolacombe, Devon, EX34

This pre-owned home is perfect for those looking for a detached, easy to maintain, bungalow style retirement property in a modern development. This exceptional home is located in a prominent position on the park offering breathtaking views. A stunning one-bedroom home (36'x20') with an open plan living and kitchen area, and a spacious decked area.

Set in the rolling hills of North Devon, this modern and welcoming residential park for the over 45s is a short drive from Woolacombe Bay. A bus stop is located just outside of the park, providing great transport links to the surrounding area. The village of Woolacombe is just a short walk away, there you can find your local amenities as well as pubs, restaurants, and leisure activities.

## **Key Features**

- Coastal Location
- Countryside Views
- Decking
- Over 45s
- Part Exchange Available

- Pre-owned park home
- Residential Development
- Stunning views
- Well maintained home

Total floor area 62.5 sq.m. (673 sq.ft.) approx