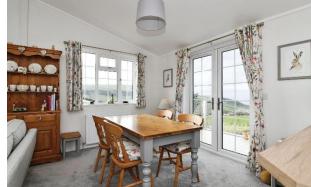

## Woolacombe, Devon, EX34

This pre-owned home is perfect for those looking for a detached, easy to maintain, bungalow style retirement property in a modern development. This exceptional home is located in a prominent position on the park offering breathtaking views. A stunning one-bedroom home (36'x20') with an open plan living and kitchen area, and a spacious decked area.

Set in the rolling hills of North Devon, this modern and welcoming residential park for the over 45s is a short drive from Woolacombe Bay. A bus stop is located just outside of the park, providing great transport links to the surrounding area. The village of Woolacombe is just a short walk away, there you can find your local amenities as well as pubs, restaurants, and leisure activities.

## **Key Features**

- Coastal Location
- Countryside Views
- Decking
- Over 45s
- Part Exchange Available

- Pre-owned park home
- Residential Development
- Stunning views
- Well maintained home

Total floor area 62.5 sq.m. (673 sq.ft.) approx