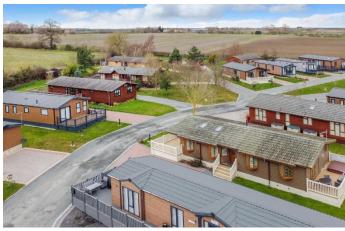

The park is located 5 miles from the market town of Pocklington, where you can find a medical practise, pubs, and supermarkets. The town is renowned for its artistic draw - having art galleries, ceramic studios and antique shops. The park is also 7 miles from the historic city of York with all large city amenities. There is a bus stop on the main road outside the park offering frequent access to York and Hull.