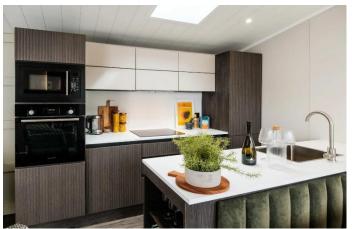

## York, Yorkshire, YO41

This brand new, modern-furnished Victory
Khalo luxury lodge is perfect for those looking for a
detached, easy to maintain, bungalow-style property.
The lodge has an open plan kitchen with plenty of
worktop space, integrated appliances and dining
table. The open living area enjoys large windows and
a luxurious L-shaped sofa. The master bedroom has
a fitted wardrobe and en suite, the second bedroom is
ideal for guests or can be used as an office space.
There is a further bathroom with tub and shower
head.