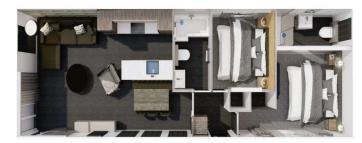

## York, Yorkshire, YO41

This brand new, modern-furnished Victory
Khalo luxury lodge is perfect for those looking for a
detached, easy to maintain, bungalow-style property.
The lodge has an open plan kitchen with plenty of
worktop space, integrated appliances and dining
table. The open living area enjoys large windows and
a luxurious L-shaped sofa. The master bedroom has
a fitted wardrobe and en suite, the second bedroom is
ideal for guests or can be used as an office space.
There is a further bathroom with tub and shower
head.