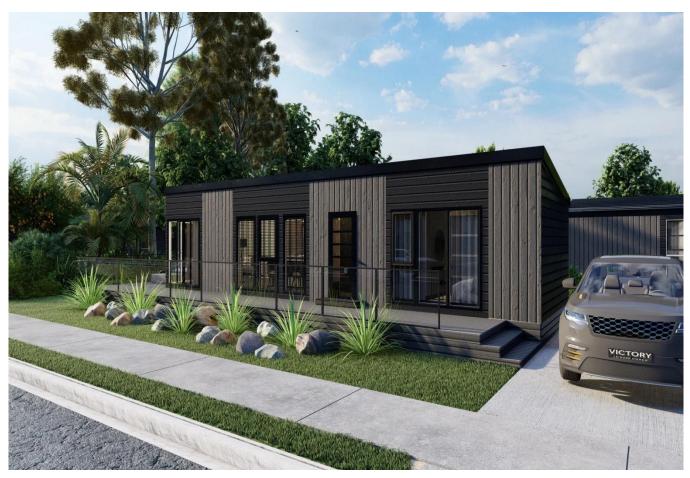

## York, Yorkshire, YO41

This brand new, modern-furnished Victory
Khalo luxury lodge is perfect for those looking for a
detached, easy to maintain, bungalow-style property.
The lodge has an open plan kitchen with plenty of
worktop space, integrated appliances and dining
table. The open living area enjoys large windows and
a luxurious L-shaped sofa. The master bedroom has
a fitted wardrobe and en suite, the second bedroom is
ideal for guests or can be used as an office space.
There is a further bathroom with tub and shower
head.