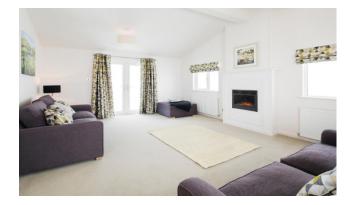

## Price as listed

This brand new, modern-furnished Pathfinder Silkwood (40'x20') luxury park home is perfect for those looking for a detached, easy to maintain, bungalow-style property. The home has a modern kitchen with integrated appliances, comfortable living room, two double bedrooms, an en suite and a bathroom.