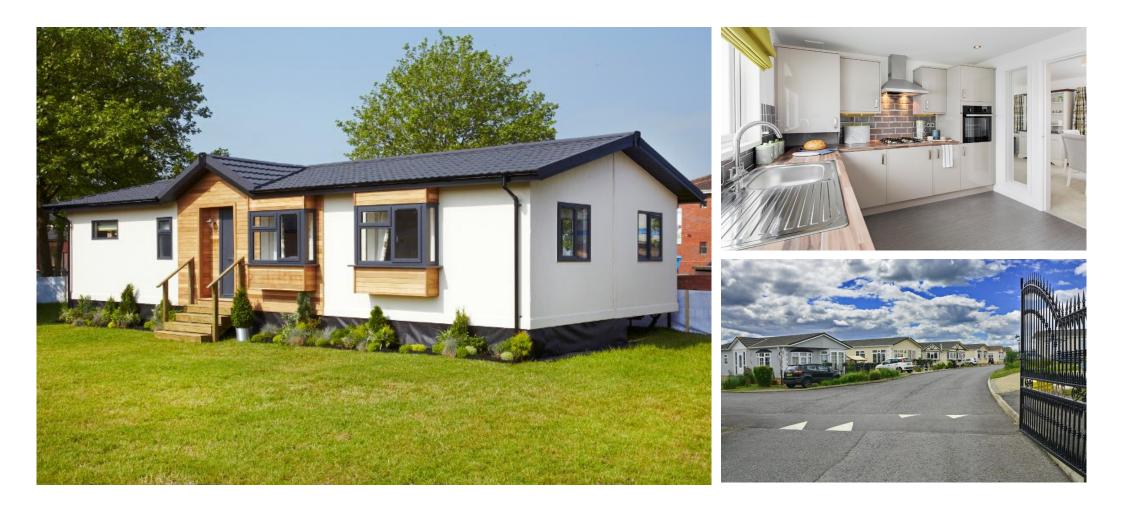

## Price as listed

This brand new, modern-furnished Pathfinder Silkwood (40'x20') luxury park home is perfect for those looking for a detached, easy to maintain, bungalow-style property. The home has a modern kitchen with integrated appliances, comfortable living room, two double bedrooms, an en suite and a bathroom.

Age restriction: Over 45's Pet friendly: Yes Site fees: £195 per month Stock images have been used, the home on site may vary

#### **Key Features**

- Brand new home
- Coastal Location
- Fully Furnished
- Over 45s
- Part Exchange Available
- Pet-Friendly
- Private, Gated Development
- Residential Development
- Town location

**CONTACT US** 01793 840917 advice@quickmoveproperties.co.uk