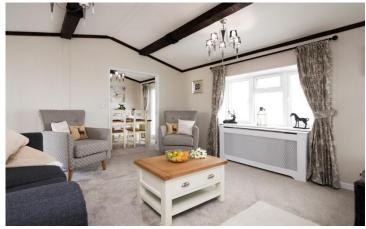

## Godalming, Surrey, GU8

This brand-new, modern-furnished Omar Elveden Cottage (42'x20') luxury park home is perfect for those looking for a detached, easy-to-maintain, bungalow-style property. The home features a modern and spacious kitchen with integrated appliances, and dining area, the living room features large windows and electric fireplace. There are two double bedrooms, and en suite and a bathroom. The home has a decked veranda, landscaped garden and parking space.