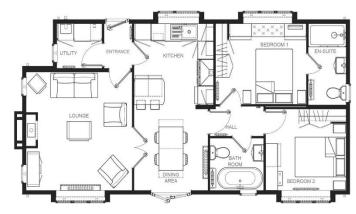

## Godalming, Surrey, GU8

This brand-new, modern-furnished Omar Elveden Cottage (42'x20') luxury park home is perfect for those looking for a detached, easy-to-maintain, bungalow-style property. The home features a modern and spacious kitchen with integrated appliances, and dining area, the living room features large windows and electric fireplace. There are two double bedrooms, and en suite and a bathroom. The home has a decked veranda, landscaped garden and parking space.