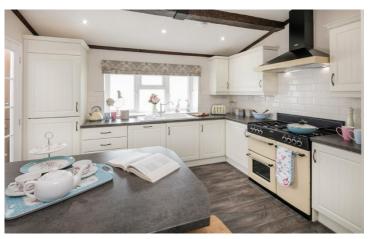

## Godalming, Surrey, GU8

This brand-new, modern-furnished Omar Elveden Cottage (42'x20') luxury park home is perfect for those looking for a detached, easy-to-maintain, bungalow-style property. The home features a modern and spacious kitchen with integrated appliances, and dining area, the living room features large windows and electric fireplace. There are two double bedrooms, and en suite and a bathroom. The home has a decked veranda, landscaped garden and parking space.