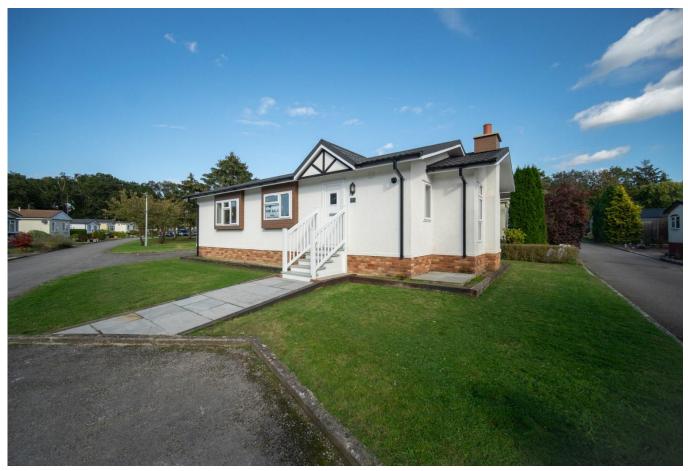

## Godalming, Surrey, GU8

This brand-new, modern-furnished Omar Elveden Cottage (42'x20') luxury park home is perfect for those looking for a detached, easy-to-maintain, bungalow-style property. The home features a modern and spacious kitchen with integrated appliances, and dining area, the living room features large windows and electric fireplace. There are two double bedrooms, and en suite and a bathroom. The home has a decked veranda, landscaped garden and parking space.