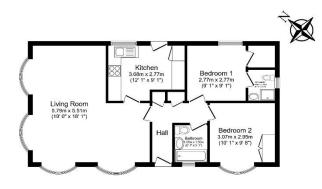

## £220,000

This pre-owned Prestige Sonata (40'x20') park home is perfect for those looking for a detached, easy-to-maintain, bungalow-style property. The home has a spacious kitchen with integrated appliances, a comfortable living room with an electric fireplace, two double bedrooms, an en suite and a bathroom. The home also has a garden space and driveway.

#### **Key Features**

- Driveway
- Garden space
- Gated and secure community
- Over 55's
- Pet-Friendly

- Pre-owned park
  home
- Residential
  Development
- Two Bedrooms

**CONTACT US** 01793 840917 advice@quickmoveproperties.co.uk