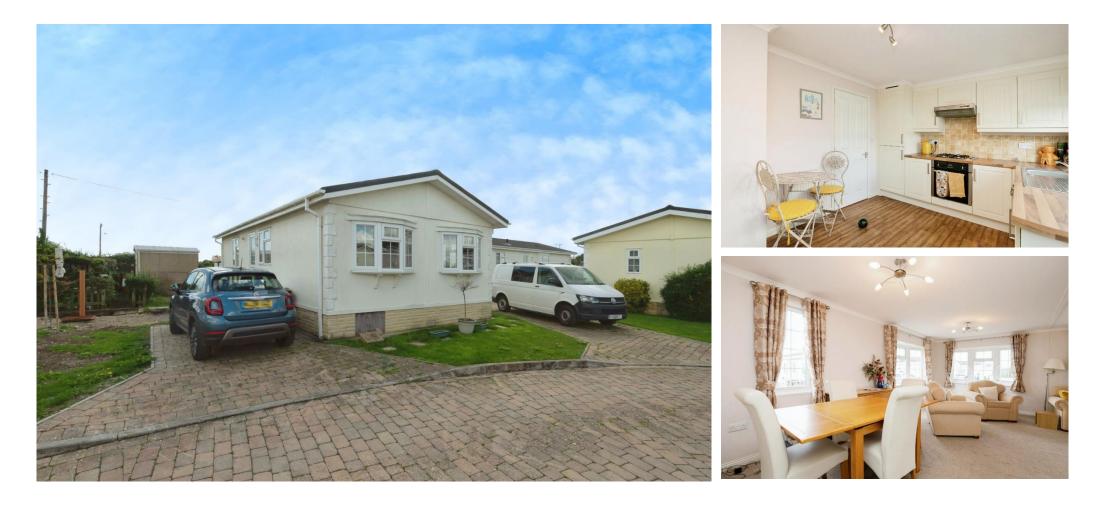

## £220,000

This pre-owned Prestige Sonata (40'x20') park home is perfect for those looking for a detached, easy-to-maintain, bungalow-style property. The home has a spacious kitchen with integrated appliances, a comfortable living room with an electric fireplace, two double bedrooms, an en suite and a bathroom. The home also has a garden space and driveway.

#### **Key Features**

- Driveway
- Garden space
- Gated and secure community
- Over 55's
- Pet-Friendly

- Pre-owned park
  home
- Residential
  Development
- Two Bedrooms

**CONTACT US** 01793 840917 advice@quickmoveproperties.co.uk