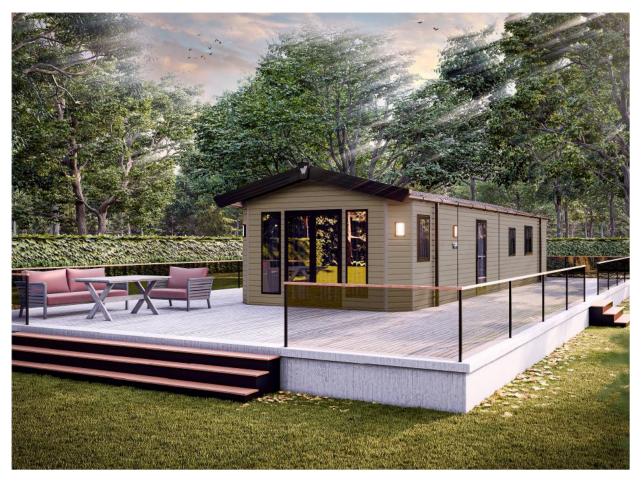

## Hambleton, Lancashire, FY6

This brand new, modern-furnished Willerby Sheraton (41'x12') luxury lodge is perfect for those looking for a detached, easy to maintain, bungalow-style property. The lodge features a modern and open plan layout, two bedrooms and two bathrooms. The lodge has parking for two cars and a garden area.

This 12-month leisure development is situated in the stunning Fylde and Wyre countryside in Lancashire. With a strong community feel and access to all facilities including a restaurant and access to fishing lakes. This development is one mile from the picturesque town of Hambleton. Here you can find the nearest medical centre with a choice of supermarkets, restaurants and pubs.

Age restriction: None Pet friendly: Yes

Site fees: £3500 single unit and £4813 twin unit

12-month leisure license

Stock images have been used, the home on site may vary.