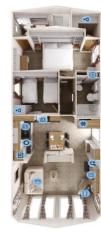

## Hambleton, Lancashire, FY6

This brand new, modern-furnished Willerby Sheraton (41'x12') luxury lodge is perfect for those looking for a detached, easy to maintain, bungalow-style property. The lodge features a modern and open plan layout, two bedrooms and two bathrooms. The lodge has parking for two cars and a garden area.