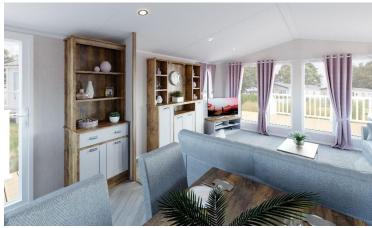

## Hambleton, Lancashire, FY6

This brand new, modern-furnished Willerby Sheraton (41'x12') luxury lodge is perfect for those looking for a detached, easy to maintain, bungalow-style property. The lodge features a modern and open plan layout, two bedrooms and two bathrooms. The lodge has parking for two cars and a garden area.