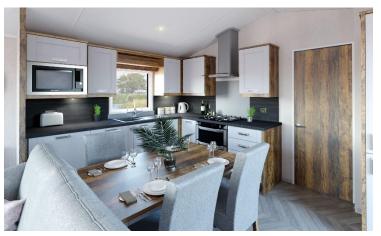

## Hambleton, Lancashire, FY6

This brand new, modern-furnished Willerby Sheraton (41'x12') luxury lodge is perfect for those looking for a detached, easy to maintain, bungalow-style property. The lodge features a modern and open plan layout, two bedrooms and two bathrooms. The lodge has parking for two cars and a garden area.