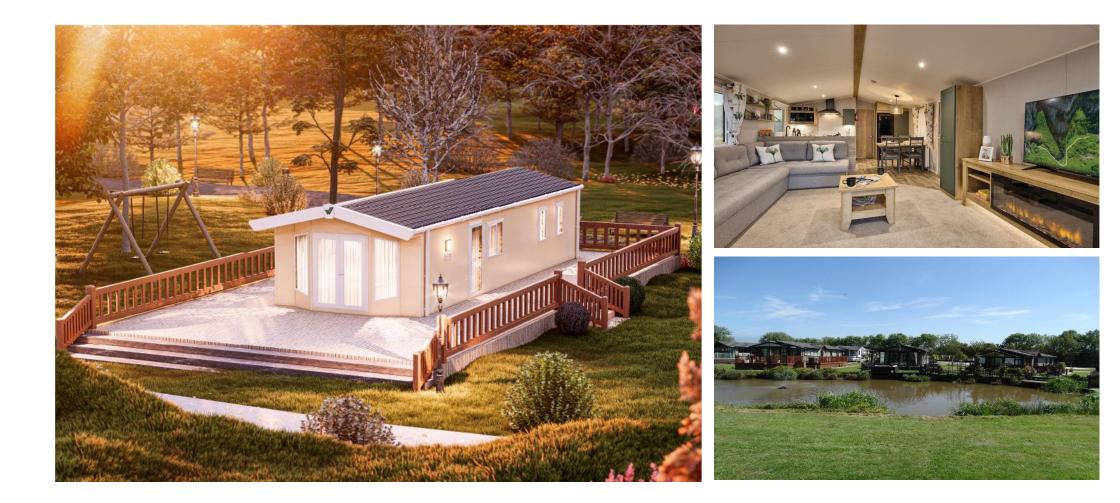

# Price as listed

This brand new, modern-furnished Willerby Sierra (38'x12') luxury lodge is perfect for those looking for a detached, easy to maintain, bungalow-style property. The lodge features a modern and open plan layout, two bedrooms and two bathrooms. The lodge has parking for two cars and a garden area.

This 12-month leisure development is situated in the stunning Fylde and Wyre countryside in Lancashire. With a strong community feel and access to all facilities including a restaurant and access to fishing lakes. This development is one mile from the picturesque town of Hambleton. Here you can find the nearest medical centre with a choice of supermarkets, restaurants and pubs.

Age restriction: None Pet friendly: Yes Site fees: £3500 single unit and £4813 twin unit 12-month leisure license Stock images have been used, the home on site may vary.