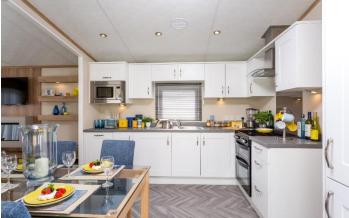

## **Seaton Carew, Country Durham, TS25**

This brand new, modern-furnished Pemberton Marlow (38'x12') luxury park home is perfect for those looking for a detached, easy to maintain, bungalow style retirement property. The home includes two bedrooms and two bathrooms, the home is fully furnished and the kitchen has integrated appliances.