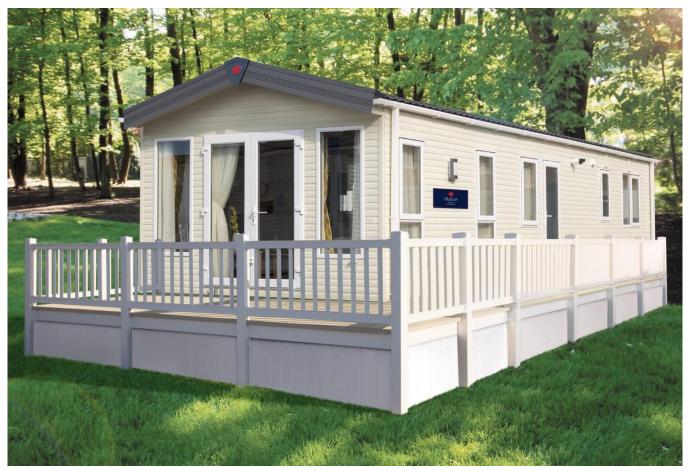

## **Seaton Carew, Country Durham, TS25**

This brand new, modern-furnished Pemberton Marlow (38'x12') luxury park home is perfect for those looking for a detached, easy to maintain, bungalow style retirement property. The home includes two bedrooms and two bathrooms, the home is fully furnished and the kitchen has integrated appliances.

Age restriction: Over 50s Pet friendly: Yes (2 per home) Site fees: £175 per month

Residential license

Stock images have been used, the home on-site may vary.

Marlow 38ft x 12ft - 2 bedroom