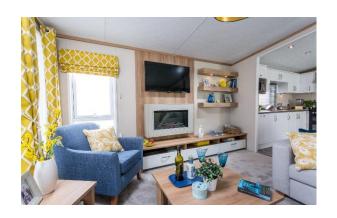

## **Seaton Carew, Country Durham, TS25**

This brand new, modern-furnished Pemberton Marlow (38'x12') luxury park home is perfect for those looking for a detached, easy to maintain, bungalow style retirement property. The home includes two bedrooms and two bathrooms, the home is fully furnished and the kitchen has integrated appliances.

## **Key Features**

- Brand new home
- Community Living
- **Exceptionally High** Specification
- Fully Furnished
- Modern design

- Over 50s
- Part Exchange Available
- Pet-Friendly
- Residential Development
- Two Bedrooms