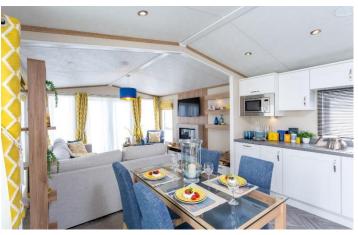

## **Seaton Carew, Country Durham, TS25**

This brand new, modern-furnished Pemberton Marlow (38'x12') luxury park home is perfect for those looking for a detached, easy to maintain, bungalow style retirement property. The home includes two bedrooms and two bathrooms, the home is fully furnished and the kitchen has integrated appliances.