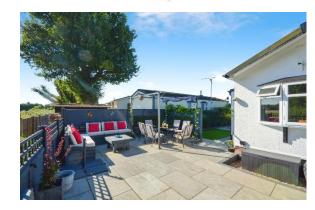

# £195,000

This pre-owned, Stately Richmond park home (42'x12') is perfect for those looking for a detached, easy to maintain, bungalow style retirement property. The home has a good-sized kitchen, living room, one double bedroom and a bathroom. The exterior has a private garden with countryside views.