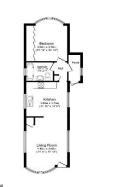

ytal floor area 51.6 m² (555 sq.ft.) approx for you is in trusteave process or it is not form is said. Any measurements, foor areas trusteave and to an is genering and constance are approximate. To status are not in while light or it is process and two port the port of any agreement. No lightly is used to any eror, omakin or initiativement, party must be you for a own howedowy