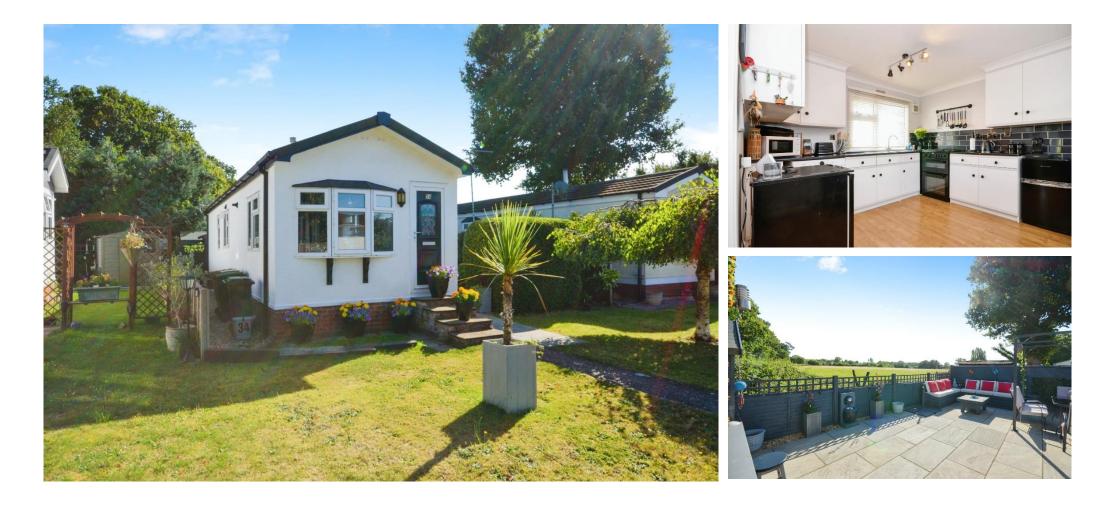

# £195,000

This pre-owned, Stately Richmond park home (42'x12') is perfect for those looking for a detached, easy to maintain, bungalow style retirement property. The home has a good-sized kitchen, living room, one double bedroom and a bathroom. The exterior has a private garden with countryside views.

This park is located in open countryside and under a mile from the centre of the historic village of Kings Langley and just 5 minutes from the M25 and 10 minutes from the M1 motorways and offers easy access to Luton Airport. The village features plenty of real ale pubs and an assortment of cafés and tearooms. The larger towns of Hemel Hempstead and Watford, with their high street stores, cinemas, and health and leisure facilities are a short drive away.