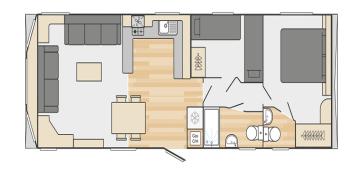

## Northwich, Cheshire, CW8

This brand new, modern-furnished Swift Moselle (38'x12') luxury lodge is perfect for those looking for a detached, easy to maintain, bungalow-style holiday property. The lodge is built to a high specification, with an open plan kitchen and living area, two bedrooms, and two bathrooms.