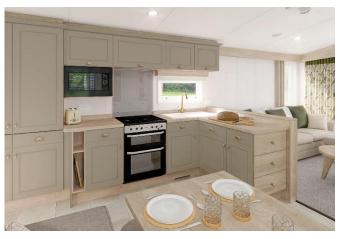

## Northwich, Cheshire, CW8

This brand new, modern-furnished Swift Moselle (38'x12') luxury lodge is perfect for those looking for a detached, easy to maintain, bungalow-style holiday property. The lodge is built to a high specification, with an open plan kitchen and living area, two bedrooms, and two bathrooms.