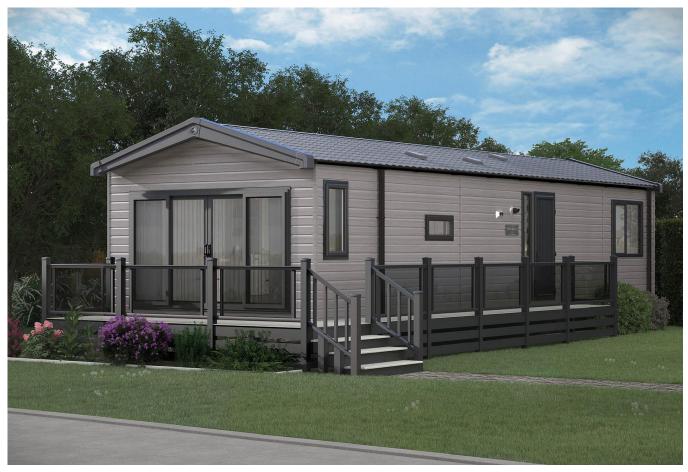

## Northwich, Cheshire, CW8

This brand new, modern-furnished Swift Moselle (38'x12') luxury lodge is perfect for those looking for a detached, easy to maintain, bungalow-style holiday property. The lodge is built to a high specification, with an open plan kitchen and living area, two bedrooms, and two bathrooms.