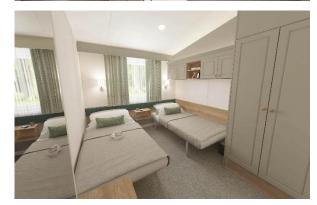

## Northwich, Cheshire, CW8

This brand new, modern-furnished Swift Moselle (38'x12') luxury lodge is perfect for those looking for a detached, easy to maintain, bungalow-style holiday property. The lodge is built to a high specification, with an open plan kitchen and living area, two bedrooms, and two bathrooms.