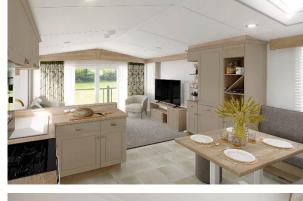

## Northwich, Cheshire, CW8

This brand new, modern-furnished Swift Moselle (38'x12') luxury lodge is perfect for those looking for a detached, easy to maintain, bungalow-style holiday property. The lodge is built to a high specification, with an open plan kitchen and living area, two bedrooms, and two bathrooms.