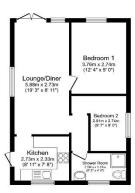

## Ferndown, Dorset, BH22

This pre-owned (28'x19') park home is perfect for those looking for a detached, bungalow-style property. The home has a kitchen, living room with an electric fireplace and patio door, two bedrooms and a bathroom with a walk in shower. The exterior feature a parking space and a garden area.

## **Key Features**

- Community Living
- Garden space
- Over 50s
- Part Exchange Available
- Pre-owned park home

- Residential Park
- Shops and amenities nearby
- Two Bedrooms