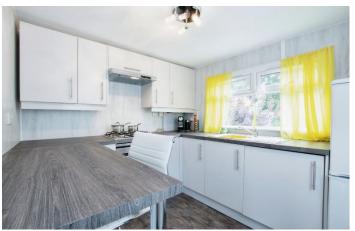

## Ferndown, Dorset, BH22

This pre-owned (28'x19') park home is perfect for those looking for a detached, bungalow-style property. The home has a kitchen, living room with an electric fireplace and patio door, two bedrooms and a bathroom with a walk in shower. The exterior feature a parking space and a garden area.