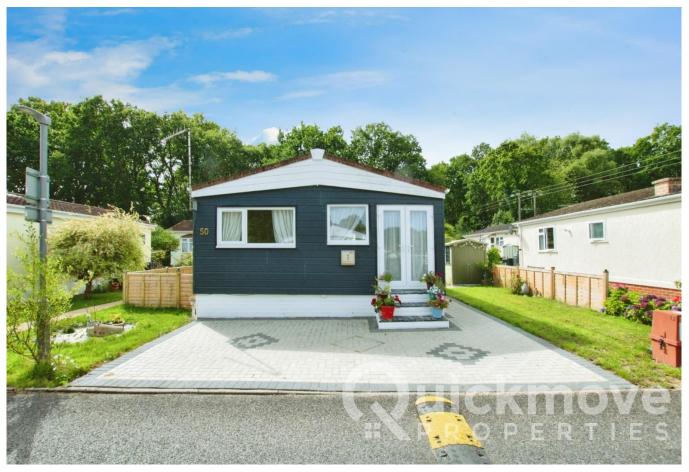

## Ferndown, Dorset, BH22

This pre-owned (28'x19') park home is perfect for those looking for a detached, bungalow-style property. The home has a kitchen, living room with an electric fireplace and patio door, two bedrooms and a bathroom with a walk in shower. The exterior feature a parking space and a garden area.

Age restriction: Over 50s Site fees: £182.33 per month

Residential license