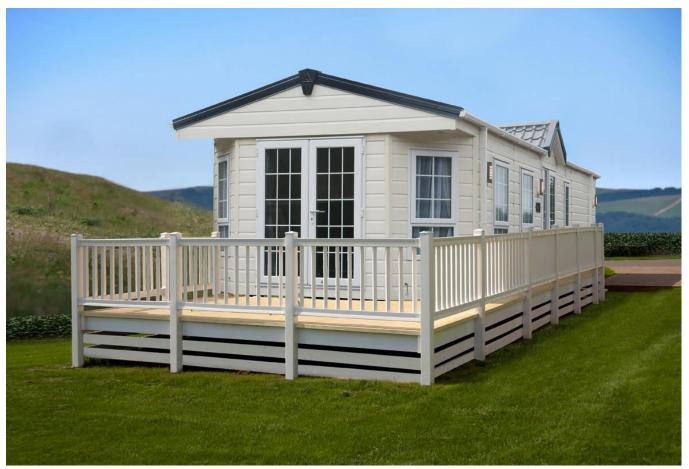

## York, Yorkshire, YO41

This brand new, modern-furnished Delta Langford (40'x13') luxury lodge is perfect for those looking for a detached, easy to maintain, bungalow-style property. The lodge has an open plan kitchen, dining and living area with large windows, two bedrooms and one bathroom.

## **Key Features**

- 12 Month Leisure Licence
- Brand new home
- Bus Stop Nearby
- Community Living
- Exceptionally High Specification

- Fully Furnished
- Parking for two cars
- Pet-Friendly
- Rural Location
- Two Bedrooms

LANGFORD 40x13 2 BED

01793 840917

advice@quickmoveproperties.co.uk