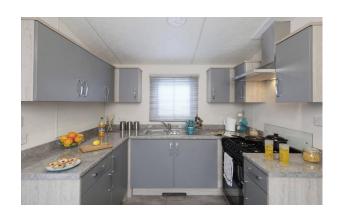

## York, Yorkshire, YO41

This brand new, modern-furnished Delta Langford (40'x13') luxury lodge is perfect for those looking for a detached, easy to maintain, bungalow-style property. The lodge has an open plan kitchen, dining and living area with large windows, two bedrooms and one bathroom.