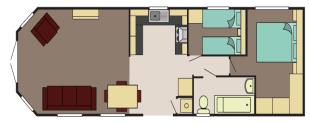

## York, Yorkshire, YO41

This brand new, modern-furnished Delta Langford (40'x13') luxury lodge is perfect for those looking for a detached, easy to maintain, bungalow-style property. The lodge has an open plan kitchen, dining and living area with large windows, two bedrooms and one bathroom.

LANGFORD 40x13 2 BED

01793 840917

advice@quickmoveproperties.co.uk