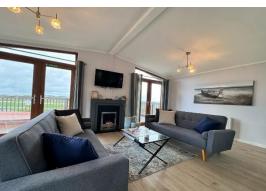

## Price as listed

This pre-owned Tingdene (42'x20') modern lodge is perfect for those looking for a detached, easy-to-maintain, bungalow-style property. The lodge has a modern fitted kitchen, a comfortable living area, three bedrooms and two bathrooms. The pre-owned lodges available are all refurbished and many also include decking with a hot tub.

This lovely holiday park is settled in a historic corner of Cornwall, with unspoilt panoramic views over Whitsand Bay. The lodges have no age restriction and pets are welcome. Owners can enjoy use of the leisure facilities on site, including an indoor heated swimming pool, bar and restaurant.