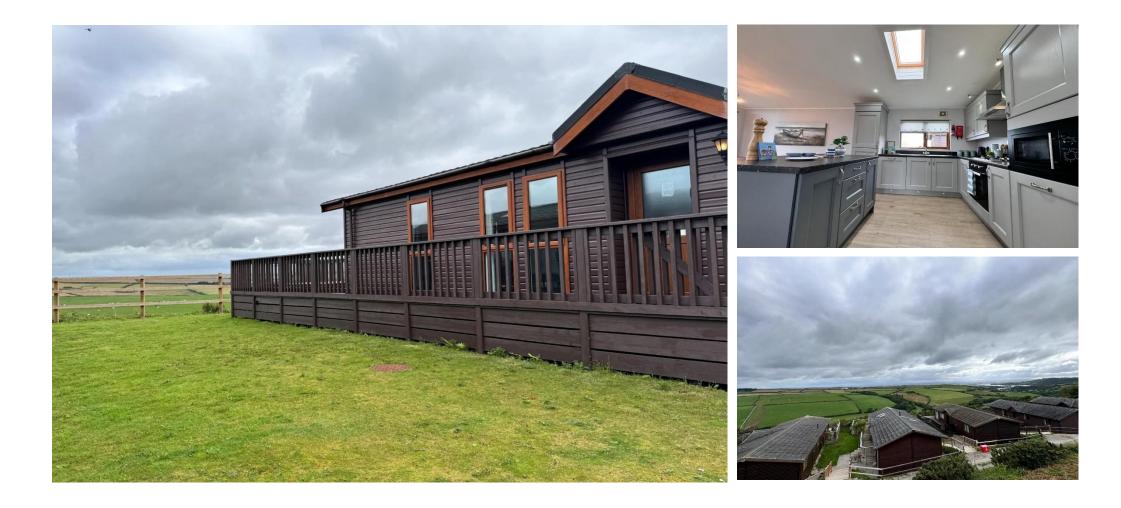

## Price as listed

This pre-owned Tingdene (42'x20') modern lodge is perfect for those looking for a detached, easy-to-maintain, bungalow-style property. The lodge has a modern fitted kitchen, a comfortable living area, three bedrooms and two bathrooms. The pre-owned lodges available are all refurbished and many also include decking with a hot tub.

This lovely holiday park is settled in a historic corner of Cornwall, with unspoilt panoramic views over Whitsand Bay. The lodges have no age restriction and pets are welcome. Owners can enjoy use of the leisure facilities on site, including an indoor heated swimming pool, bar and restaurant.