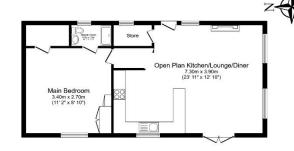

Total floor area 66.7 m<sup>2</sup> (718 sq.ft.) approx This floor jate is for fillestative purposes only, it is not drawn to state. Any measurements, floor areas (including any total floor area), openin' rec cannob series used for any purpose and they do not floor point of any agreement. No lability is base, for any error, omission or missiate