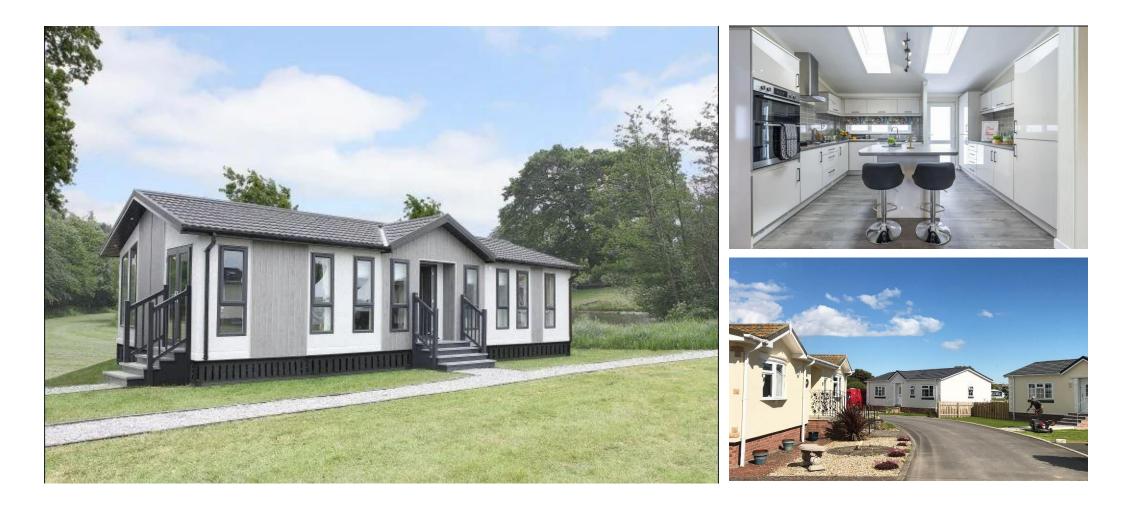

### £249,995

This brand new, modern-furnished Omar Ikon (45'x20') park home is perfect for those looking for a detached, easy to maintain, bungalow-style retirement property. The home features a spacious kitchen and dining area, a comfortable living room, two double bedrooms an en suite and a bathroom.

Age restriction: Over 50s Pet friendly: Yes Site fees: £250 per month Stock images have been used the home on site may vary.