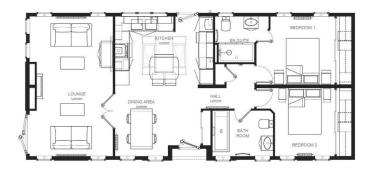

### £249,995

This brand new, modern-furnished Omar Ikon (45'x20') park home is perfect for those looking for a detached, easy to maintain, bungalow-style retirement property. The home features a spacious kitchen and dining area, a comfortable living room, two double bedrooms an en suite and a bathroom.