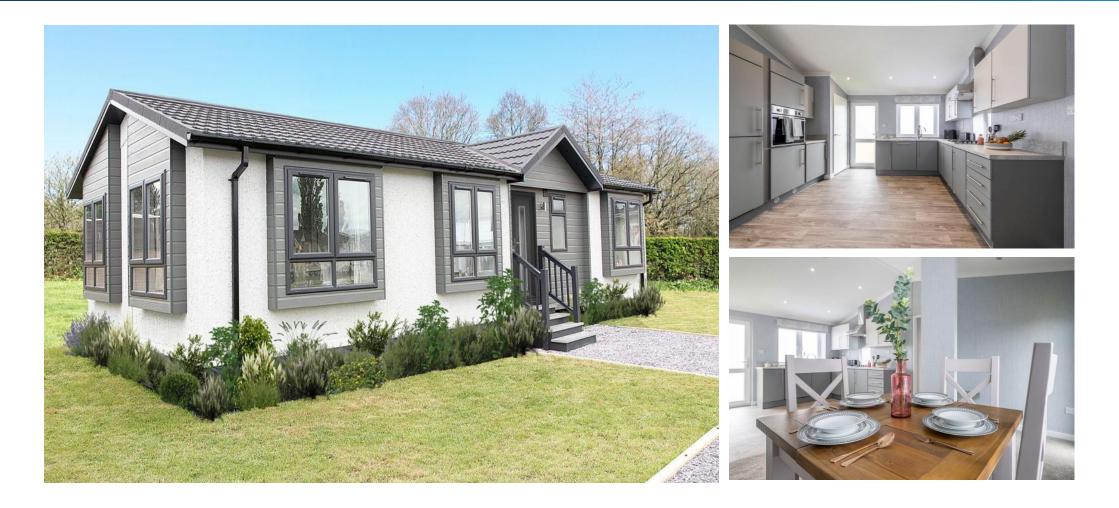

# Price as listed

This brand-new, modern-furnished Omar Image (40'x20') luxury park lodge is perfect for those looking for a detached, easy-to-maintain, bungalow-style property. The lodge has a modern kitchen with integrated appliances, comfortable living room, two double bedrooms and two bathrooms.

This recently developed park serves as a perfect residential for park home buyers, with its location on a rural country lane in view of pastoral farmland. With bus routes being less than a mile from the site, the park offers the perfect opportunity to visit Blackpool town centre, whether to explore the iconic tower and illuminations, to take the grandchildren on a funpacked day of amusement at either the famous Sandcastle or Pleasure Beach.