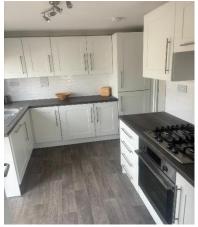

## Thetford, Norfolk, IP24

This pre-owned, part-furnished Omar Regency (36'x20') luxury park home is perfect for those looking for a detached, easy to maintain, bungalow style property. The home has a modern kitchen, dinign area, comfortable living room, two bedrooms and two bathrooms. The lounge is furnished with modern and stylish furniture and a contemporary, wall mounted electric fire. The kitchen and dining area features plenty of storage and worktop space with integrated appliances including a fridge freezer, dishwasher and washing machine. The double bedrooms both feature padded headboards and free standing bedside tables, the master bedroom has an en suite and fitted wardrobes.