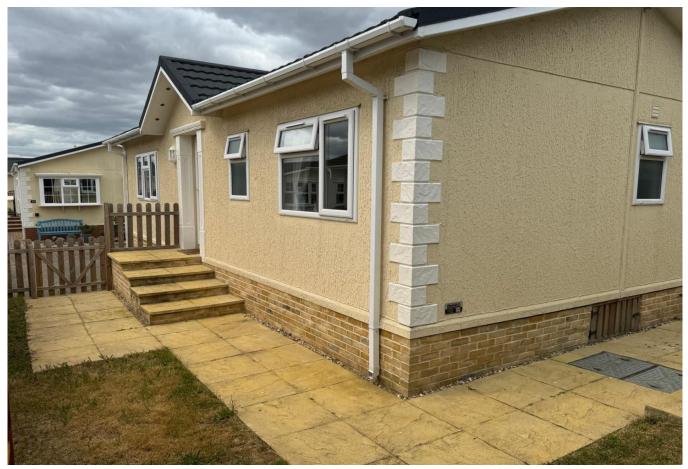

## Thetford, Norfolk, IP24

This pre-owned, part-furnished Omar Regency (36'x20') luxury park home is perfect for those looking for a detached, easy to maintain, bungalow style property. The home has a modern kitchen, dinign area, comfortable living room, two bedrooms and two bathrooms. The lounge is furnished with modern and stylish furniture and a contemporary, wall mounted electric fire. The kitchen and dining area features plenty of storage and worktop space with integrated appliances including a fridge freezer, dishwasher and washing machine. The double bedrooms both feature padded headboards and free standing bedside tables, the master bedroom has an en suite and fitted wardrobes.