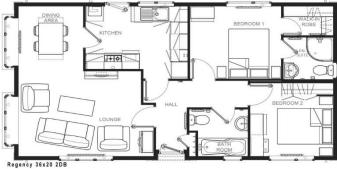

## Thetford, Norfolk, IP24

This pre-owned, part-furnished Omar Regency (36'x20') luxury park home is perfect for those looking for a detached, easy to maintain, bungalow style property. The home has a modern kitchen, dinign area, comfortable living room, two bedrooms and two bathrooms. The lounge is furnished with modern and stylish furniture and a contemporary, wall mounted electric fire. The kitchen and dining area features plenty of storage and worktop space with integrated appliances including a fridge freezer, dishwasher and washing machine. The double bedrooms both feature padded headboards and free standing bedside tables, the master bedroom has an en suite and fitted wardrobes.