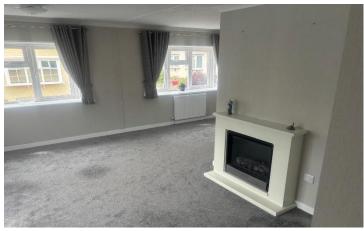

## Thetford, Norfolk, IP24

This pre-owned, part-furnished Omar Regency (36'x20') luxury park home is perfect for those looking for a detached, easy to maintain, bungalow style property. The home has a modern kitchen, dinign area, comfortable living room, two bedrooms and two bathrooms. The lounge is furnished with modern and stylish furniture and a contemporary, wall mounted electric fire. The kitchen and dining area features plenty of storage and worktop space with integrated appliances including a fridge freezer, dishwasher and washing machine. The double bedrooms both feature padded headboards and free standing bedside tables, the master bedroom has an en suite and fitted wardrobes.