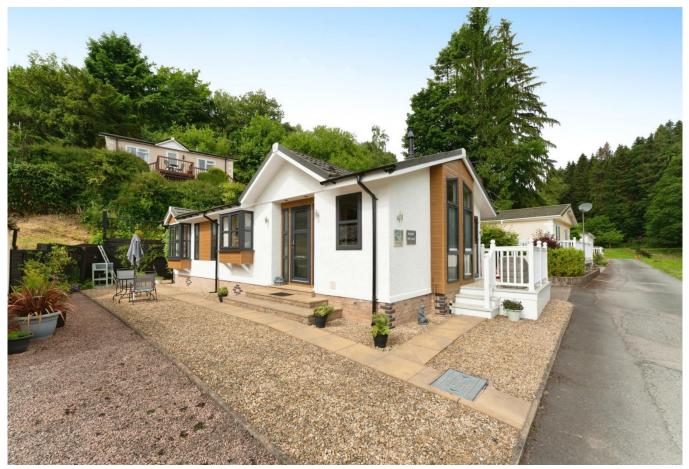

## Presteigne, Powys, LD8

This pre-owned, modern Stately Albion Woburn Bespoke (40'x20') luxury park home is perfect for those looking for a detached, easy-to-maintain, bungalow-style property. The home has a modern kitchen and dining area, separate living room with French doors leading to the decking with view of the lake and park. There are two double bedrooms, the master has an en suite and a walk-in wardrobe. The landscaped exterior boasts a garden space and driveway for 2 cars.

This development is set in the grounds of an old manor and is surrounded by nature, it includes vast woodlands and a fishing lake for residents to enjoy. The park is located outside of the village of Norton, and a short drive from the small town of Presteigne, located right on the Welsh/English border and on the south bank of the River Lugg, Presteigne is home to many amenities including restaurants, pubs and leisure facilities.