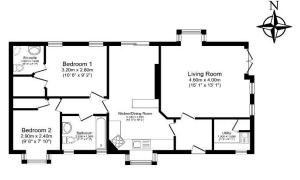

## **Key Features**

- Community Living
- Modern design
- Over 50s
- Part Exchange Available
- Pet-Friendly

- Pre-owned park home
- Private, Gated Development
- Residential Development
- Two Bedrooms

Total floor area 73.0 m² (786 sq.ft.) approx

This floor plan is for illustrative purpose only, it is not dean to scale. Any measurements, floor areas (including any lotal floor area), openings and crimitation are approximate. No obtains are guaranteed for either floor for any purpose and the floor floor floor or purposes and the floor of card management. No lotality is believe for any error, omission or missistement. A party must rely upon its cont inspection(s). Power