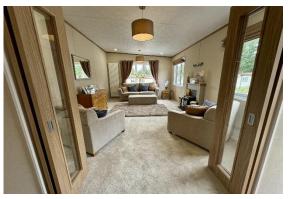

## £240,000

This brand-new, modern-furnished Pemberton (40'x20') luxury park home is perfect for those looking for a detached, easy-to-maintain, bungalow-style property. The home has a modern spacious kitchen with integrated appliances, a comfortable living room with an electric fireplace. The are two bedrooms, the master has built in wardrobes and an en suite, there is a second bedroom with twin beds. The exterior includes a parking space and an easy to maintain garden.