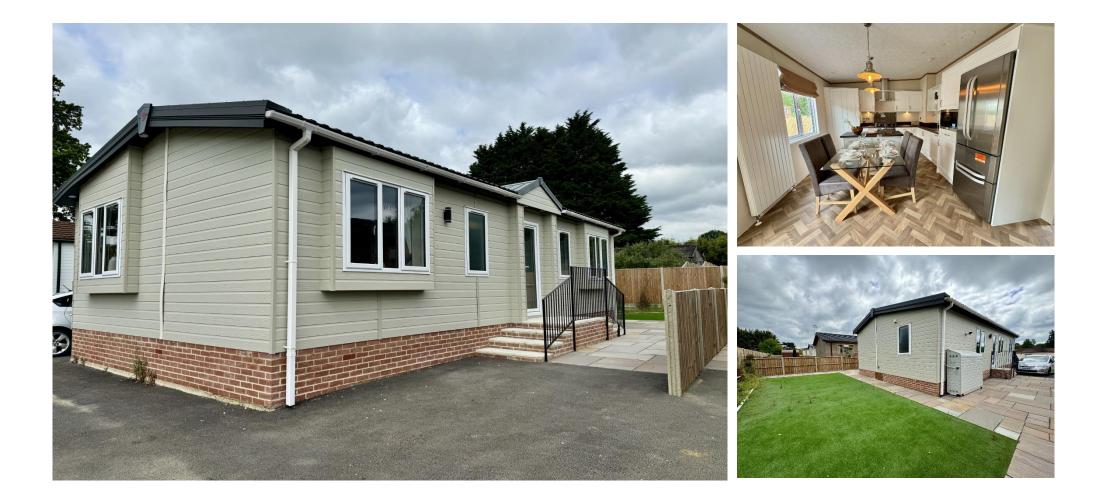

## £240,000

This brand-new, modern-furnished Pemberton (40'x20') luxury park home is perfect for those looking for a detached, easy-to-maintain, bungalow-style property. The home has a modern spacious kitchen with integrated appliances, a comfortable living room with an electric fireplace. The are two bedrooms, the master has built in wardrobes and an en suite, there is a second bedroom with twin beds. The exterior includes a parking space and an easy to maintain garden.

#### **Key Features**

- Brand new home
- Exceptionally High Specification
- Fully Furnished
- Garden space
- Over 50s

- Part Exchange Available
- Pet-Friendly
- Residential
  Development
- Town location
- Two Bedrooms