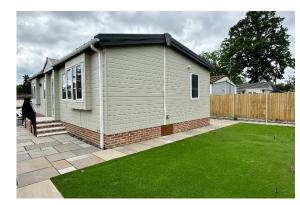

## £240,000

This brand-new, modern-furnished Pemberton (40'x20') luxury park home is perfect for those looking for a detached, easy-to-maintain, bungalow-style property. The home has a modern spacious kitchen with integrated appliances, a comfortable living room with an electric fireplace. The are two bedrooms, the master has built in wardrobes and an en suite, there is a second bedroom with twin beds. The exterior includes a parking space and an easy to maintain garden.