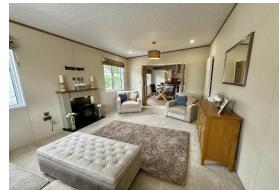

## £240,000

This brand-new, modern-furnished Pemberton (40'x20') luxury park home is perfect for those looking for a detached, easy-to-maintain, bungalow-style property. The home has a modern spacious kitchen with integrated appliances, a comfortable living room with an electric fireplace. The are two bedrooms, the master has built in wardrobes and an en suite, there is a second bedroom with twin beds. The exterior includes a parking space and an easy to maintain garden.