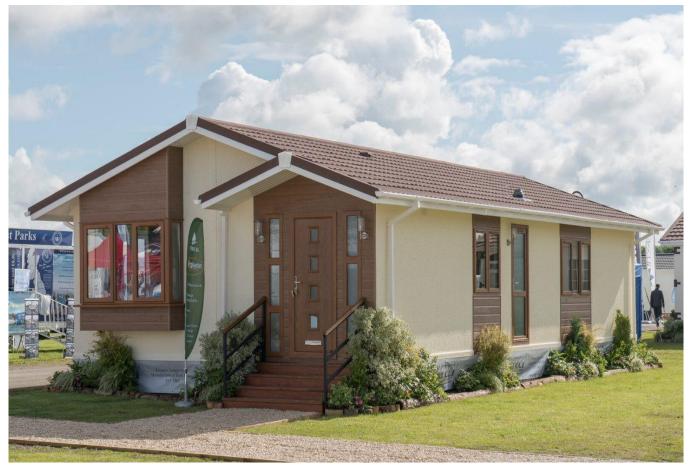

## Edenbridge, Kent, TN8

This brand-new, modern-furnished Badminton (40'x20') luxury park home is perfect for those looking for a detached, easy-to-maintain, bungalow-style property. The home has a modern spacious kitchen with integrated appliances, a comfortable living room and two bedrooms. The exterior includes a parking space and an easy to maintain garden.