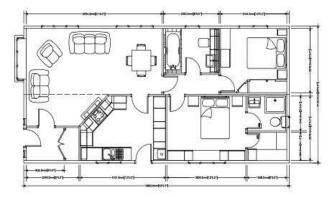

## Edenbridge, Kent, TN8

This brand-new, modern-furnished Badminton (40'x20') luxury park home is perfect for those looking for a detached, easy-to-maintain, bungalow-style property. The home has a modern spacious kitchen with integrated appliances, a comfortable living room and two bedrooms. The exterior includes a parking space and an easy to maintain garden.