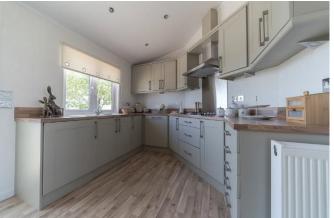

## Edenbridge, Kent, TN8

This brand-new, modern-furnished Badminton (40'x20') luxury park home is perfect for those looking for a detached, easy-to-maintain, bungalow-style property. The home has a modern spacious kitchen with integrated appliances, a comfortable living room and two bedrooms. The exterior includes a parking space and an easy to maintain garden.