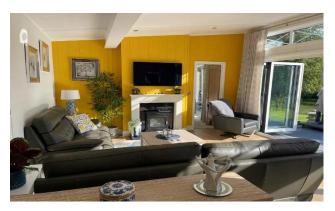

## Hambleton, Lancashire, FY6

This 2020 modern-furnished luxury Prestige Hampton (45'x22') lodge is perfect for those looking for a detached, easy to maintain, leisure property. The lodge has an open plan kitchen, dining and living area, two bedrooms and two bathrooms. The lodge has large bi-fold doors offering wonderful views of the park.