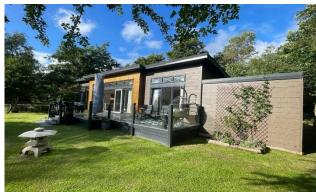

## Hambleton, Lancashire, FY6

This 2020 modern-furnished luxury Prestige Hampton (45'x22') lodge is perfect for those looking for a detached, easy to maintain, leisure property. The lodge has an open plan kitchen, dining and living area, two bedrooms and two bathrooms. The lodge has large bi-fold doors offering wonderful views of the park.

This 12-month leisure development is situated in the stunning Lancashire countryside, home to diverse wildlife including deer, foxes and badgers. Residents have access to a free fishing lake. This development is located on the edge of the picturesque town of Hambleton. Here you can find the nearest medical centre with a choice of supermarkets, restaurants and pubs.