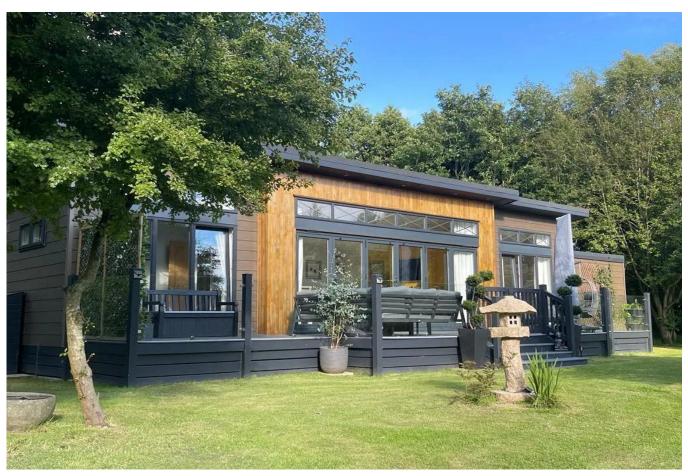

## Hambleton, Lancashire, FY6

This 2020 modern-furnished luxury Prestige Hampton (45'x22') lodge is perfect for those looking for a detached, easy to maintain, leisure property. The lodge has an open plan kitchen, dining and living area, two bedrooms and two bathrooms. The lodge has large bi-fold doors offering wonderful views of the park.

This 12-month leisure development is situated in the stunning Lancashire countryside, home to diverse wildlife including deer, foxes and badgers. Residents have access to a free fishing lake. This development is located on the edge of the picturesque town of Hambleton. Here you can find the nearest medical centre with a choice of supermarkets, restaurants and pubs.