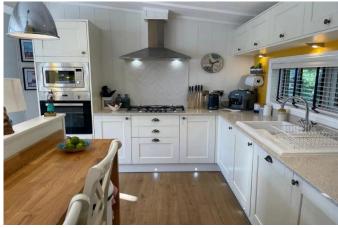

## Hambleton, Lancashire, FY6

This 2020 modern-furnished luxury Prestige Hampton (45'x22') lodge is perfect for those looking for a detached, easy to maintain, leisure property. The lodge has an open plan kitchen, dining and living area, two bedrooms and two bathrooms. The lodge has large bi-fold doors offering wonderful views of the park.