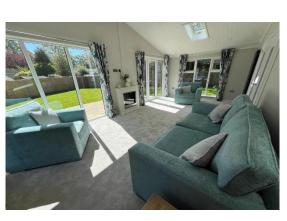

### £495,000

This brand new, modern-furnished Kingston Serenity (50'x22') luxury park home is perfect for those looking for a detached, easy to maintain, bungalowstyle property. This modern, high specification home has a spacious kitchen and dining area, with integrated appliances and island. The living room has large windows and French door leading into the private garden area. There is also a study and a utility room. There are two double bedrooms, the master has an en suite and walk through wardrobe. There is a family bathroom with a bathtub. The exterior of the home features a detached brick garage, driveway and private lawned garden space.