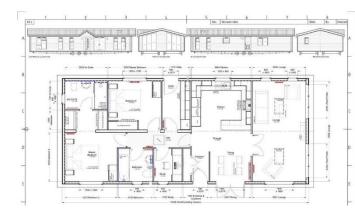

### £495,000

This brand new, modern-furnished Kingston Serenity (50'x22') luxury park home is perfect for those looking for a detached, easy to maintain, bungalowstyle property. This modern, high specification home has a spacious kitchen and dining area, with integrated appliances and island. The living room has large windows and French door leading into the private garden area. There is also a study and a utility room. There are two double bedrooms, the master has an en suite and walk through wardrobe. There is a family bathroom with a bathtub. The exterior of the home features a detached brick garage, driveway and private lawned garden space.