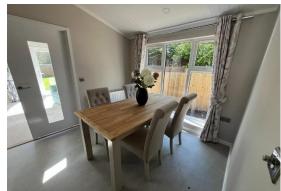

### £495,000

This brand new, modern-furnished Kingston Serenity (50'x22') luxury park home is perfect for those looking for a detached, easy to maintain, bungalowstyle property. This modern, high specification home has a spacious kitchen and dining area, with integrated appliances and island. The living room has large windows and French door leading into the private garden area. There is also a study and a utility room. There are two double bedrooms, the master has an en suite and walk through wardrobe. There is a family bathroom with a bathtub. The exterior of the home features a detached brick garage, driveway and private lawned garden space.