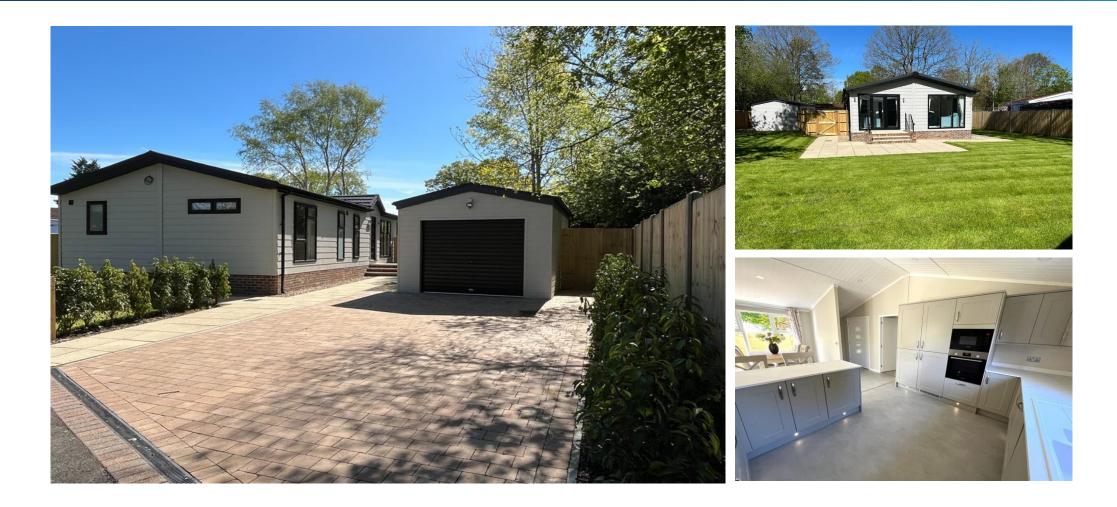

### £495,000

This brand new, modern-furnished Kingston Serenity (50'x22') luxury park home is perfect for those looking for a detached, easy to maintain, bungalowstyle property. This modern, high specification home has a spacious kitchen and dining area, with integrated appliances and island. The living room has large windows and French door leading into the private garden area. There is also a study and a utility room. There are two double bedrooms, the master has an en suite and walk through wardrobe. There is a family bathroom with a bathtub. The exterior of the home features a detached brick garage, driveway and private lawned garden space.

#### **Key Features**

- Brand new home
- Community Hall
- Fully Furnished
- Garage
- Landscaped gardens
- No age restriction
- Parking space
- Part-Exchange available for price certainty
- Pet-Friendly
- Two Double Bedrooms