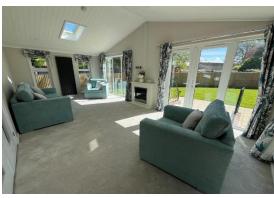

### £495,000

This brand new, modern-furnished Kingston Serenity (50'x22') luxury park home is perfect for those looking for a detached, easy to maintain, bungalowstyle property. This modern, high specification home has a spacious kitchen and dining area, with integrated appliances and island. The living room has large windows and French door leading into the private garden area. There is also a study and a utility room. There are two double bedrooms, the master has an en suite and walk through wardrobe. There is a family bathroom with a bathtub. The exterior of the home features a detached brick garage, driveway and private lawned garden space.