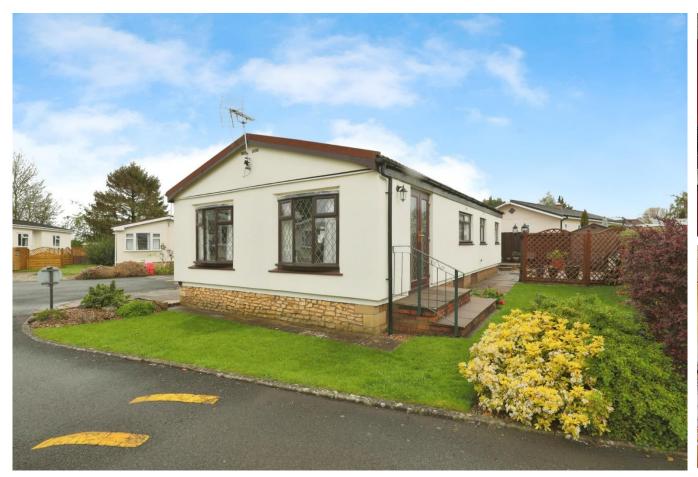

## Broadway, Worcestershire, WR12

We are pleased to offer this well-maintained Shropshire Coachworks (40'x20') park home with a large garden space, situated on a sought after residential park. The home has a kitchen and dining room, living room, conservatory, three bedrooms, a utility, and a bathroom with a walk-in shower.

This home is located on a popular with landscaped grounds on the edge of the Cotswolds. The park benefits from leisure community facilities such as an activities hall, bowling green, tennis court, countryside walks, and indoor pool. Situated just ten minutes from the charming village of Broadway, this residential park is close enough for residents to make the most of the shops, cafes and post office while still enjoying the privacy of the park. The market town of Evesham is 5 miles from the park, where you can find high street shops, and train station.