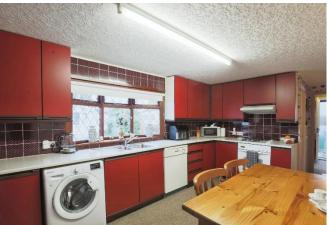

## Broadway, Worcestershire, WR12

We are pleased to offer this well-maintained Shropshire Coachworks (40'x20') park home with a large garden space, situated on a sought after residential park. The home has a kitchen and dining room, living room, conservatory, three bedrooms, a utility, and a bathroom with a walk-in shower.