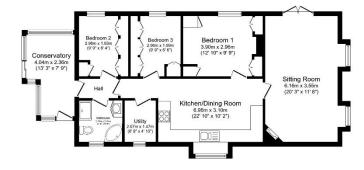

Total floor area 88.6 m² (953 sq.ft.) approx

This floor plain is for illustrative purposes only. It is not drawn to scale. Any measurements, floor areas (including any total floor areas), openings and orientation are approximate. No details are guarantee they cannot be relied upon for any purpose and they do not form part of any agreement. No lability is taken for any error, omission or misstatement. A party must rely upon its own inspection(s). Powered