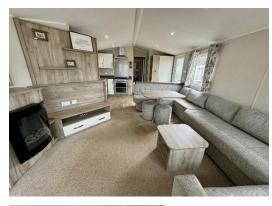

## Ely, Cambridge, CB7

This pre-owned, modern, partfurnished Willerby Sky (40'x14') luxury lodge is perfect for those looking for a detached, easy-tomaintain, bungalow-style property. The lodge has an open plan kitchen, living and dining area, two bedrooms, and two bathrooms. The landscaped exterior boasts a landscaped garden and decking.