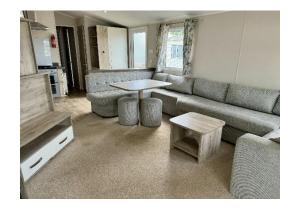

## Ely, Cambridge, CB7

This pre-owned, modern, partfurnished Willerby Sky (40'x14') luxury lodge is perfect for those looking for a detached, easy-tomaintain, bungalow-style property. The lodge has an open plan kitchen, living and dining area, two bedrooms, and two bathrooms. The landscaped exterior boasts a landscaped garden and decking.