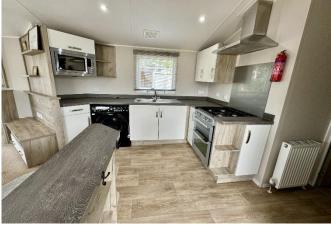

## Ely, Cambridge, CB7

This pre-owned, modern, partfurnished Willerby Sky (40'x14') luxury lodge is perfect for those looking for a detached, easy-tomaintain, bungalow-style property. The lodge has an open plan kitchen, living and dining area, two bedrooms, and two bathrooms. The landscaped exterior boasts a landscaped garden and decking.