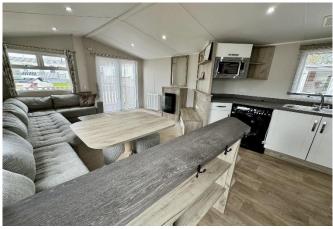

## Ely, Cambridge, CB7

This pre-owned, modern, partfurnished Willerby Sky (40'x14') luxury lodge is perfect for those looking for a detached, easy-tomaintain, bungalow-style property. The lodge has an open plan kitchen, living and dining area, two bedrooms, and two bathrooms. The landscaped exterior boasts a landscaped garden and decking.