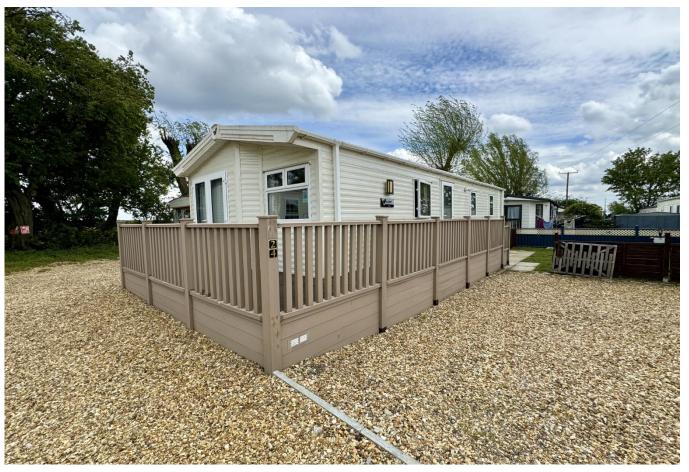

## Ely, Cambridge, CB7

This pre-owned, modern, partfurnished Willerby Sky (40'x14') luxury lodge is perfect for those looking for a detached, easy-tomaintain, bungalow-style property. The lodge has an open plan kitchen, living and dining area, two bedrooms, and two bathrooms. The landscaped exterior boasts a landscaped garden and decking.

## **Key Features**

- 12 Month Leisure Licence
- House buying service
- Part furnished
- Pet-Friendly
- Pre-owned park home

- Private
- Gated
  Development
- Riverside Location
- Small development
- Village location