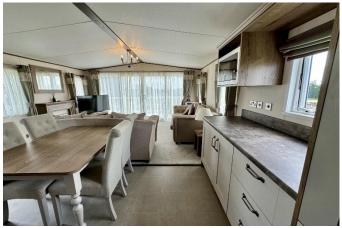

## Ely, Cambridgeshire, CB7

This brand-new, modern-furnished ABI Beaumont (42'x14') luxury lodge is perfect for those looking for a detached, easy-to-maintain, bungalow-style property. The lodge has an open plan kitchen, living and dining area, three bedrooms, and two bathrooms. The landscaped exterior boasts a landscaped garden and decking.