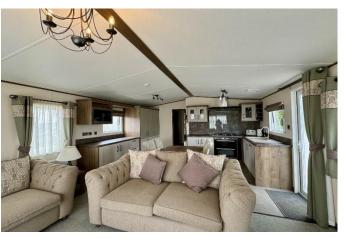

## Ely, Cambridgeshire, CB7

This brand-new, modern-furnished ABI Beaumont (42'x14') luxury lodge is perfect for those looking for a detached, easy-to-maintain, bungalow-style property. The lodge has an open plan kitchen, living and dining area, three bedrooms, and two bathrooms. The landscaped exterior boasts a landscaped garden and decking.