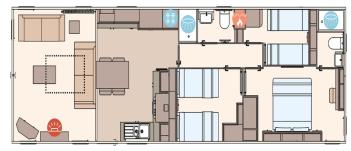

## Ely, Cambridgeshire, CB7

This brand-new, modern-furnished ABI Beaumont (42'x14') luxury lodge is perfect for those looking for a detached, easy-to-maintain, bungalow-style property. The lodge has an open plan kitchen, living and dining area, three bedrooms, and two bathrooms. The landscaped exterior boasts a landscaped garden and decking.