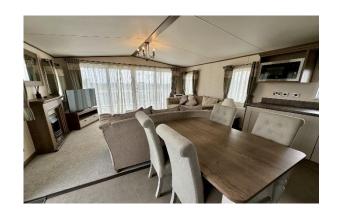

## Ely, Cambridgeshire, CB7

This brand-new, modern-furnished ABI Beaumont (42'x14') luxury lodge is perfect for those looking for a detached, easy-to-maintain, bungalow-style property. The lodge has an open plan kitchen, living and dining area, three bedrooms, and two bathrooms. The landscaped exterior boasts a landscaped garden and decking.