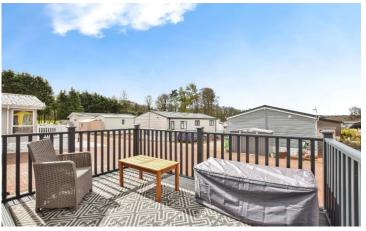

## Blairgowerie, Perthshire, PH10

This pre-owned luxury park home is perfect for those looking for a detached, easy-to-maintain, bungalow-style property. This wonderful home has a spacious decking overlooking the park towards the lake. The home has a modern, galley-style kitchen, utility room, dining area and a living room with double doors leading to the decking. There are three bedrooms, an en suite to the master and a family bathroom.