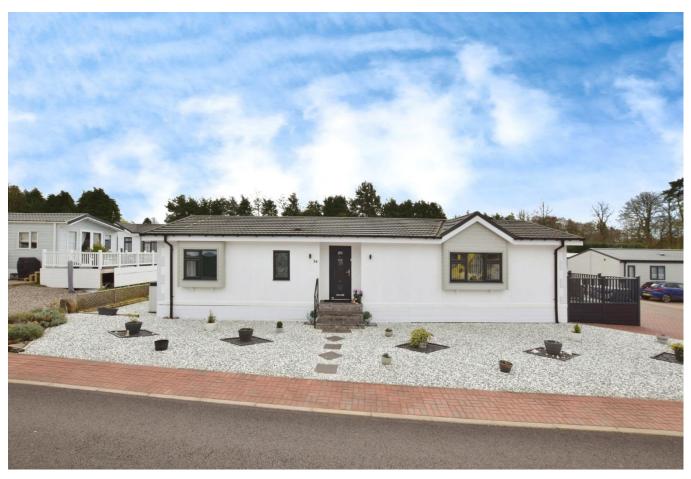

## Blairgowerie, Perthshire, PH10

This pre-owned luxury park home is perfect for those looking for a detached, easy-to-maintain, bungalow-style property. This wonderful home has a spacious decking overlooking the park towards the lake. The home has a modern, galley-style kitchen, utility room, dining area and a living room with double doors leading to the decking. There are three bedrooms, an en suite to the master and a family bathroom.