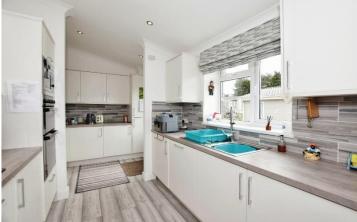

## Blairgowerie, Perthshire, PH10

This pre-owned luxury park home is perfect for those looking for a detached, easy-to-maintain, bungalow-style property. This wonderful home has a spacious decking overlooking the park towards the lake. The home has a modern, galley-style kitchen, utility room, dining area and a living room with double doors leading to the decking. There are three bedrooms, an en suite to the master and a family bathroom.