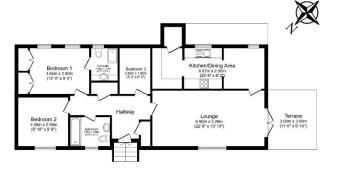

Total floor area 10.2.6 m² (1,104 sq.ft.) approx

This for plan is for blastistic purposes only it is not done to scale. Any measurement, four areas (including any total force zwa), opening and orientation are approximate. No dotals are purposes
they cannot be single up for any propose and they do not from part of any systement. No liability is belien for any error consistency. A party round any good how on repeated only. Powered.