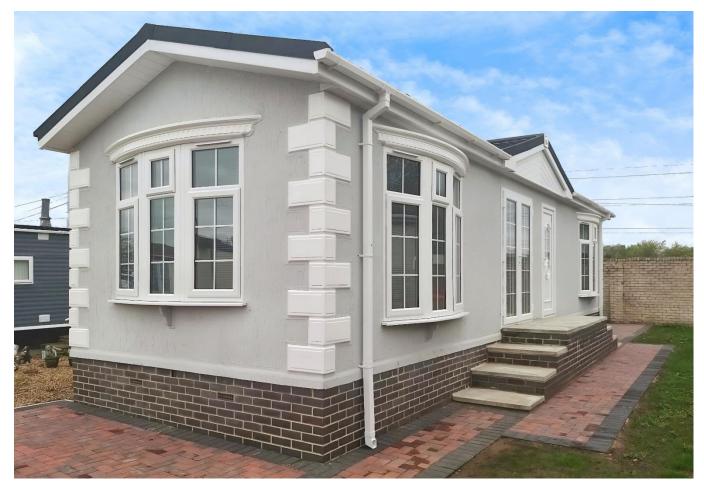

## Doncaster, South Yorkshire, DN6

This brand-new, modern-furnished Oakwood (42'x12') luxury park home is perfect for those looking for a detached, easy-to-maintain, bungalow-style property. The home has an open plan kitchen, living and dining area, two bedrooms and a bathroom. Each home has parking and a garden space.