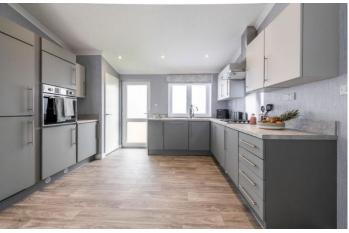

## Cheadle, Cheshire, SK8

This brand new, modern-furnished Omar Image (40'x22') luxury park home is perfect for those looking for a detached, easy to maintain, bungalow-style property. The homes feature integrated appliances, comfortable furniture, two double bedrooms and two bathrooms.