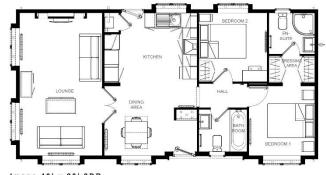

## Cheadle, Cheshire, SK8

This brand new, modern-furnished Omar Image (40'x22') luxury park home is perfect for those looking for a detached, easy to maintain, bungalow-style property. The homes feature integrated appliances, comfortable furniture, two double bedrooms and two bathrooms.

Age restriction: Over 45s

Pet friendly: Yes

Site fees (at time of listing): £200 per month

Residential license

Stock images have been used, the home on site may vary.