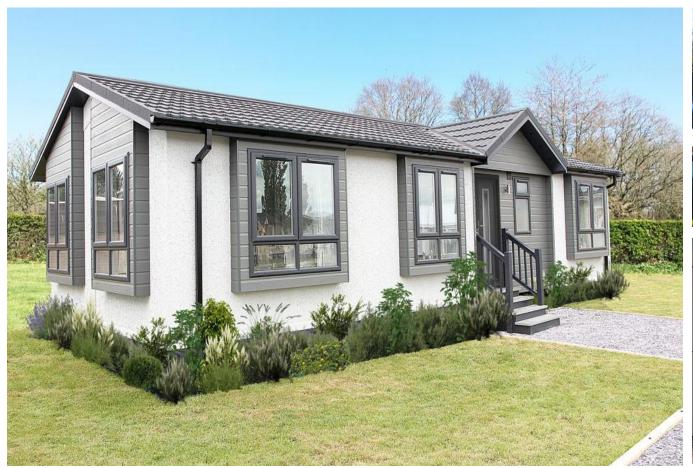

## Cheadle, Cheshire, SK8

This brand new, modern-furnished Omar Image (40'x22') luxury park home is perfect for those looking for a detached, easy to maintain, bungalow-style property. The homes feature integrated appliances, comfortable furniture, two double bedrooms and two bathrooms.

Age restriction: Over 45s

Pet friendly: Yes

Site fees (at time of listing): £200 per month

Residential license

Stock images have been used, the home on site may vary.