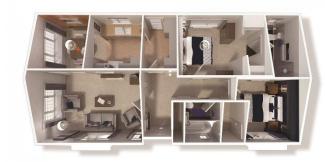

## Woolacombe, Devon, EX34

This home is perfect for those looking for a detached, easy to maintain, bungalow style retirement property in a modern secluded development. This top of the range park home is designed to a high, luxury standard with an intelligent floor plan. The home features a modern kitchen with integrated appliances, a comfortable living area and two bedrooms.

## **Key Features**

- Exceptionally High Specification
- Brand new home
- Two bedrooms
- Fully furnished
- Community living

- Residential development
- Countryside views
- Part exchange available
- Coastal location
- Over 45s