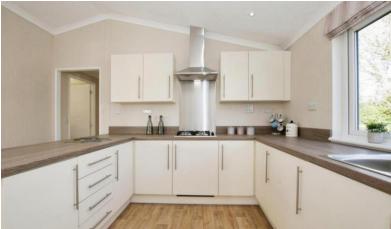

## Market Rasen, Lincolnshire, LN8

This brand-new, modern Lesko luxury park home is perfect for those looking for a detached, easy-to-maintain, bungalow-style property. The home features a spacious kitchen, a comfortable living and dining room with French doors, two double bedrooms, an en suite and a bathroom. The home also has a garden space and a paved driveway. Garages are available upon request.

Age restriction: Over 50's

Pet friendly: Yes

Site fees: £186.08 per month

Stock images have been used, the home on site may vary