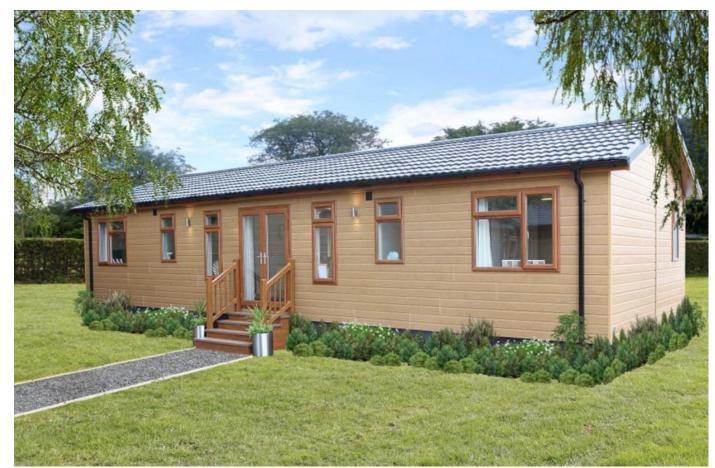

## Market Rasen, Lincolnshire, LN8

This brand-new, modern Lesko luxury park home is perfect for those looking for a detached, easy-to-maintain, bungalow-style property. The home features a spacious kitchen, a comfortable living and dining room with French doors, two double bedrooms, an en suite and a bathroom. The home also has a garden space and a paved driveway. Garages are available upon request.

Age restriction: Over 50's

Pet friendly: Yes

Site fees: £186.08 per month

Stock images have been used, the home on site may vary