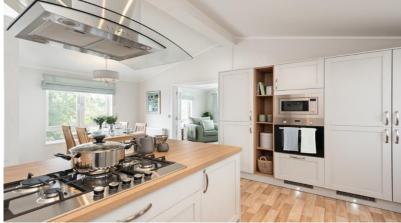

## Market Rasen, Lincolnshire, LN8

This brand-new, modern-furnished Prestige Sofia (45x22) 2-bedroom light and spacious home features a modern luxury kitchen with large windows and patio doors opening on to the private decking area. The exterior features a large private garden, driveway, and space to add a garage of your choice.