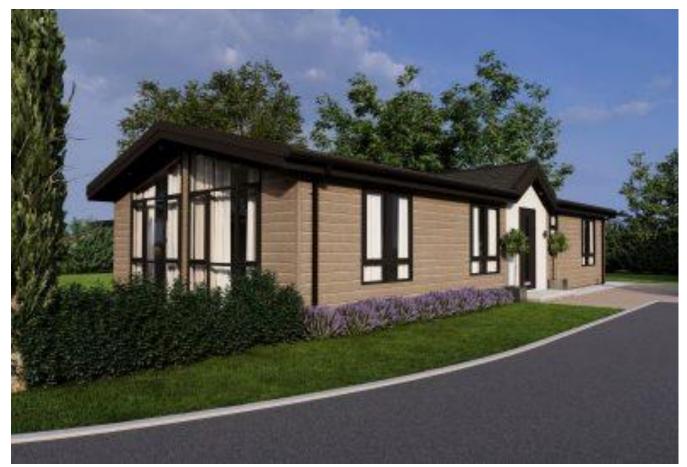

## Market Rasen, Lincolnshire, LN8

This brand-new, modern-furnished Prestige Sofia (45x22) 2-bedroom light and spacious home features a modern luxury kitchen with large windows and patio doors opening on to the private decking area. The exterior features a large private garden, driveway, and space to add a garage of your choice.

Age restriction: Over 45's

Pet friendly: Yes

Site fees: £204 per month

Stock images have been used, the home on site may vary.