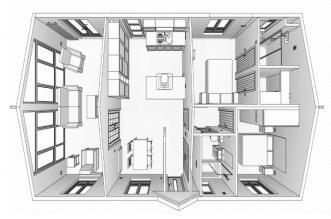

## Market Rasen, Lincolnshire, LN8

This brand-new, modern-furnished Prestige Sofia (45x22) 2-bedroom light and spacious home features a modern luxury kitchen with large windows and patio doors opening on to the private decking area. The exterior features a large private garden, driveway, and space to add a garage of your choice.