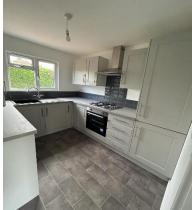

## **Battle, East Sussex, TN33**

This brand-new, modern Lesko Bespoke (30'x20') luxury park home is perfect for those looking for a detached, easy-to-maintain, bungalow-style property. The home has a spacious kitchen, living and dining room, two bedrooms and a bathroom with a walk in shower. This home has fitted wardrobes but otherwise is unfurnished. The landscaped exterior boasts parking and a garden area of decorative stone and raised terrace.