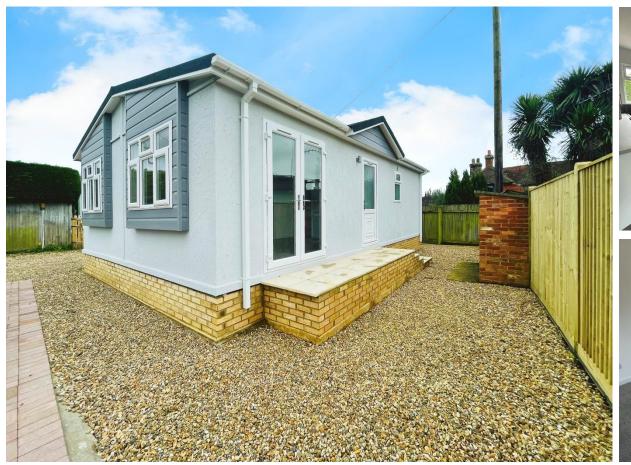

## **Battle, East Sussex, TN33**

This brand-new, modern Lesko Bespoke (30'x20') luxury park home is perfect for those looking for a detached, easy-to-maintain, bungalow-style property. The home has a spacious kitchen, living and dining room, two bedrooms and a bathroom with a walk in shower. This home has fitted wardrobes but otherwise is unfurnished. The landscaped exterior boasts parking and a garden area of decorative stone and raised terrace.

## **Key Features**

- Brand new home
- Exceptionally High Specification
- Modern design
- Over 45s
- Part Exchange Available

- Pet-Friendly
- Residential Development
- Short drive to the coast
- Small exclusive development
- Unfurnished