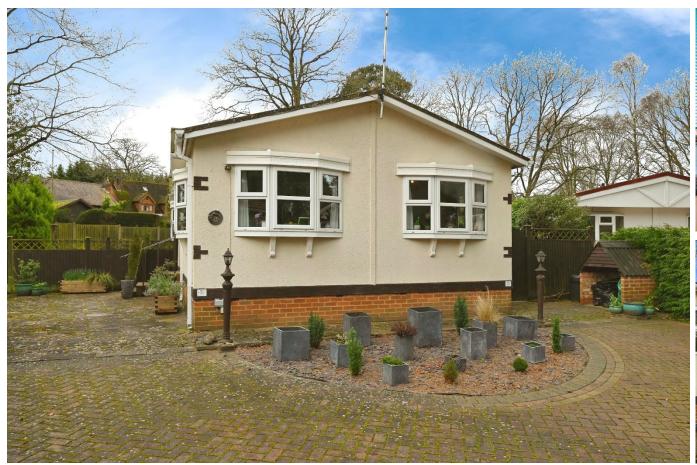

## Wokingham, Berkshire, RG40

This pre-owned, well maintained (40'x20') park home is perfect for those looking for a detached, easy to maintain, bungalow-style property. The home has a kitchen and utility room, a living room with an electric fireplace, a dining room, two bedrooms, an en suite and a bathroom. The exterior of the home features a large garden space and driveway.

Surrounded by greenery, this home provides a relaxed and peaceful atmosphere. This park is its own private neighbourhood with gated access, as well as plenty of room and space to explore nearby country walks. This lovely residential development is located on the edge of the California Country Park and Longmoor Lake which are both well-known for their fantastic views and walks.