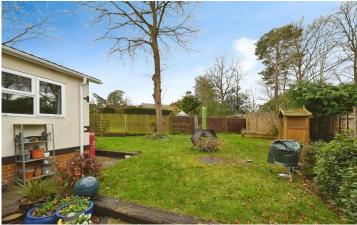

## Wokingham, Berkshire, RG40

This pre-owned, well maintained (40'x20') park home is perfect for those looking for a detached, easy to maintain, bungalow-style property. The home has a kitchen and utility room, a living room with an electric fireplace, a dining room, two bedrooms, an en suite and a bathroom. The exterior of the home features a large garden space and driveway.

Surrounded by greenery, this home provides a relaxed and peaceful atmosphere. This park is its own private neighbourhood with gated access, as well as plenty of room and space to explore nearby country walks. This lovely residential development is located on the edge of the California Country Park and Longmoor Lake which are both well-known for their fantastic views and walks.