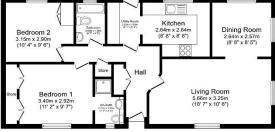

## Wokingham, Berkshire, RG40

This pre-owned, well maintained (40'x20') park home is perfect for those looking for a detached, easy to maintain, bungalow-style property. The home has a kitchen and utility room, a living room with an electric fireplace, a dining room, two bedrooms, an en suite and a bathroom. The exterior of the home features a large garden space and driveway.