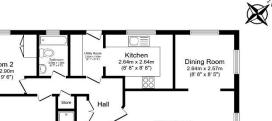

## Wokingham, Berkshire, RG40

This pre-owned, well maintained (40'x20') park home is perfect for those looking for a detached, easy to maintain, bungalow-style property. The home has a kitchen and utility room, a living room with an electric fireplace, a dining room, two bedrooms, an en suite and a bathroom. The exterior of the home features a large garden space and driveway.