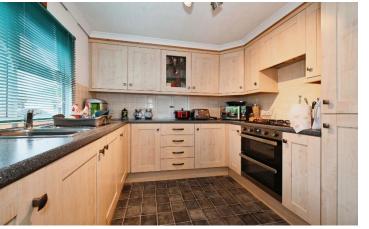

## Wokingham, Berkshire, RG40

This pre-owned, well maintained (40'x20') park home is perfect for those looking for a detached, easy to maintain, bungalow-style property. The home has a kitchen and utility room, a living room with an electric fireplace, a dining room, two bedrooms, an en suite and a bathroom. The exterior of the home features a large garden space and driveway.