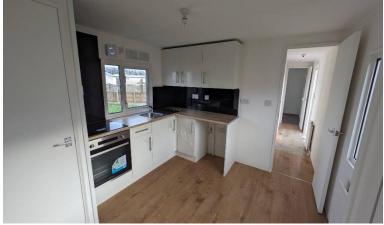

## Deeside, Flintshire, CH5

This refurbished park home is perfect for those looking for a detached, easy to maintain, bungalow style retirement property. The entrance hall of the home leads to two bedrooms, a walk in shower room and a large newly fitted kitchen complete with oven and hob. The living space is made up of a great sized lounge finished with a bay window. The fresh new flooring throughout gives a warm airy feel, all helping to make this lovely home a great place to live.