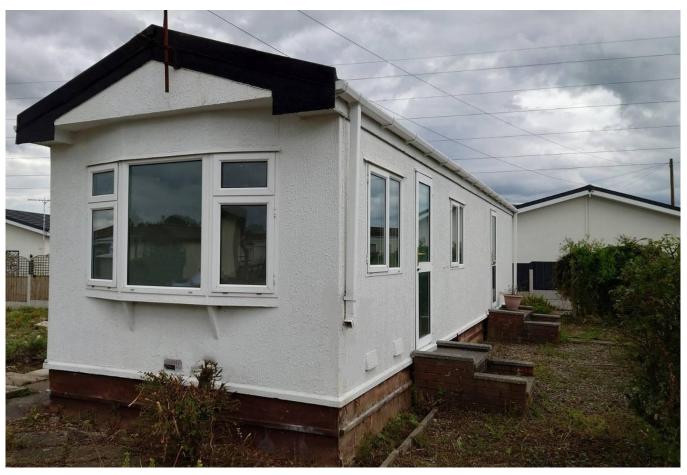

## Deeside, Flintshire, CH5

This refurbished park home is perfect for those looking for a detached, easy to maintain, bungalow style retirement property. The entrance hall of the home leads to two bedrooms, a walk in shower room and a large newly fitted kitchen complete with oven and hob. The living space is made up of a great sized lounge finished with a bay window. The fresh new flooring throughout gives a warm airy feel, all helping to make this lovely home a great place to live.