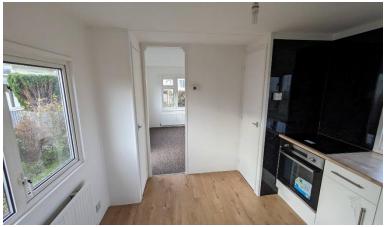

## Deeside, Flintshire, CH5

This refurbished park home is perfect for those looking for a detached, easy to maintain, bungalow style retirement property. The entrance hall of the home leads to two bedrooms, a walk in shower room and a large newly fitted kitchen complete with oven and hob. The living space is made up of a great sized lounge finished with a bay window. The fresh new flooring throughout gives a warm airy feel, all helping to make this lovely home a great place to live.