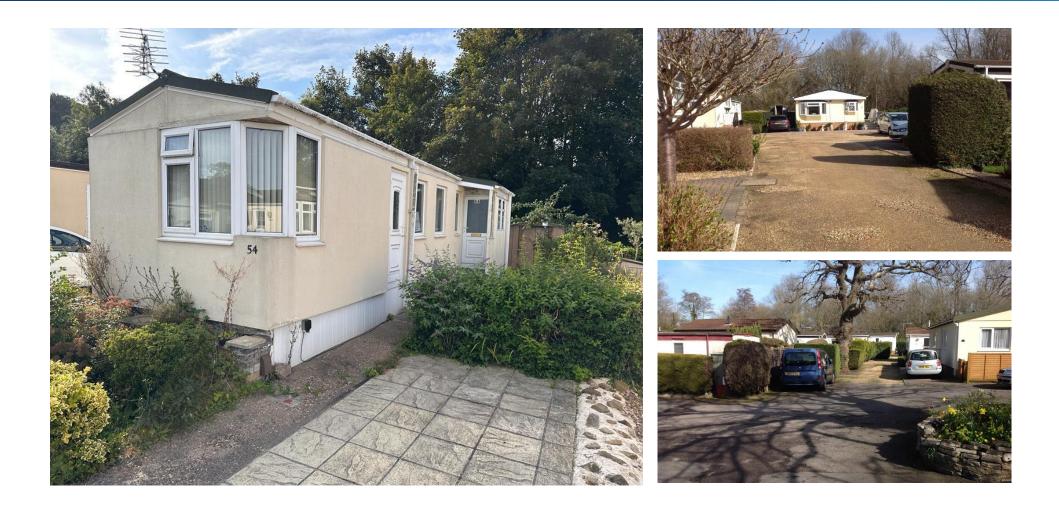

### £59,995

This pre-owned one double bedroom (40'x10') park home bungalow is located on a prime plot at this development. The home has great potential, one double bedroom and a private garden. The home is unfurnished and sold as seen. The home does require some redecoration which has been reflected in the price.

#### **Key Features**

- Double glazing
- Established Park
- One Double
  Bedroom
- Over 50s
- Part Exchange Available

- Pre-owned park
  home
- Private jetty
- Residential Park
- Unfurnished
- Community Living