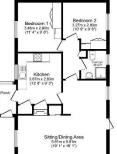

## Broadway, Worcestershire, WR12

We are pleased to offer this well-maintained park home, situated on a sought-after residential park. This home offers spacious modern living including a kitchen, two bedrooms, a shower room, outside private garden space with a greenhouse and a driveway.

## **Key Features**

- Bus stop at park entrance
- Garden space
- Part Exchange Available
- Pre-owned park home

- Two Bedrooms
- Well maintained home
- Residential Development
- Greenhouse