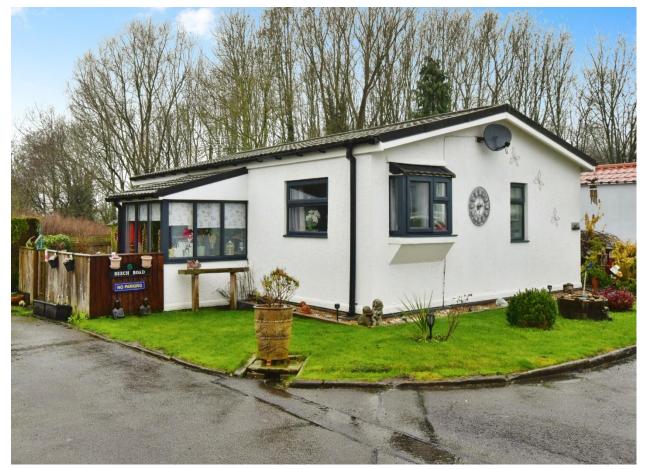

## **Knutsford, Cheshire, WA16**

This pre-owned park home (28'x20') is perfect for those looking for a detached, easy-to-maintain, bungalow-style property. The home has a lovely open plan layout, with a kitchen leading to the living and dining area. There is a double bedroom and a bathroom with a shower. The exterior features a large private garden with a lawn area, patio, and a shed. The new four-man hot tub is also included.