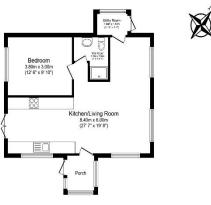

This floor plan is for libstrative purpose only. It is not drawn to scale. Any measurements, floor exest (not dring any total floor area), openings and orientation are approximate. No details are guaranteed, they cannot be relief a province and orientation are approximate. No details are guaranteed, they cannot be relief a province and orientation are approximate. No details are guaranteed, they cannot be relief and orientation are approximate. No details are guaranteed, they cannot be relief and orientation are approximate. No details are guaranteed.