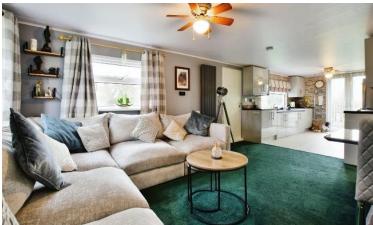

## **Knutsford, Cheshire, WA16**

This pre-owned park home (28'x20') is perfect for those looking for a detached, easy-to-maintain, bungalow-style property. The home has a lovely open plan layout, with a kitchen leading to the living and dining area. There is a double bedroom and a bathroom with a shower. The exterior features a large private garden with a lawn area, patio, and a shed. The new four-man hot tub is also included.