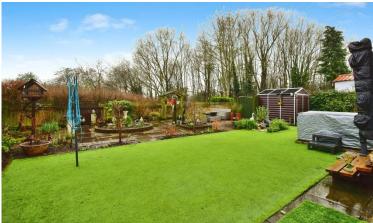

## **Knutsford, Cheshire, WA16**

This pre-owned park home (28'x20') is perfect for those looking for a detached, easy-to-maintain, bungalow-style property. The home has a lovely open plan layout, with a kitchen leading to the living and dining area. There is a double bedroom and a bathroom with a shower. The exterior features a large private garden with a lawn area, patio, and a shed. The new four-man hot tub is also included.