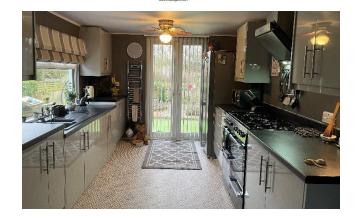

## **Knutsford, Cheshire, WA16**

This pre-owned park home (28'x20') is perfect for those looking for a detached, easy-to-maintain, bungalow-style property. The home has a lovely open plan layout, with a kitchen leading to the living and dining area. There is a double bedroom and a bathroom with a shower. The exterior features a large private garden with a lawn area, patio, and a shed. The new four-man hot tub is also included.