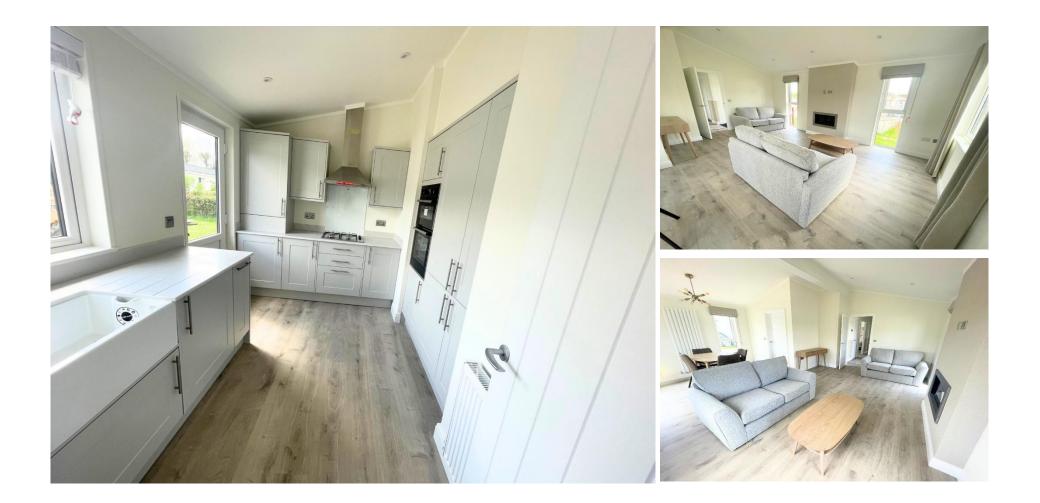

### £395,000

This brand new, modern-furnished Harbur (60'x22') luxury park home is perfect for those looking for a detached, easy to maintain, bungalow-style property. The home features a spacious kitchen, a comfortable living area, two double bedrooms and two bathrooms.