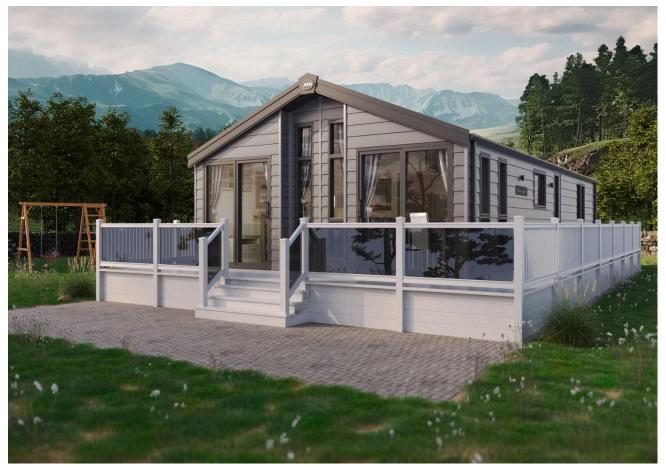

## **Darlington, County Durham, DL2**

This brand new, modern-furnished ABI Harrogate (41'x20') luxury park home is perfect for those looking for a detached, easy to maintain, bungalow-style property. This home features fitted kitchen with integrated appliances, and an open plan living and dining area. The home has two bedrooms, an en suite and a family bathroom. Each home has at least one parking space and a garden shed.

Age restriction: Over 45s Pet friendly: 2 dogs per home

Site fees (at time of listing): £240 per month

Residential license

Stock images have been used, the home on site may vary.