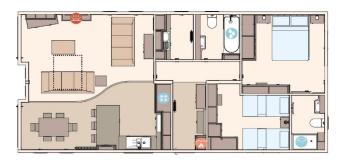

## **Darlington, County Durham, DL2**

This brand new, modern-furnished ABI Harrogate (41'x20') luxury park home is perfect for those looking for a detached, easy to maintain, bungalow-style property. This home features fitted kitchen with integrated appliances, and an open plan living and dining area. The home has two bedrooms, an en suite and a family bathroom. Each home has at least one parking space and a garden shed.