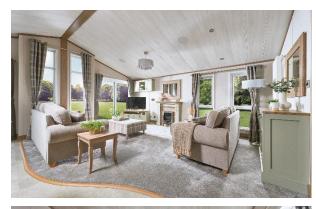

## **Darlington, County Durham, DL2**

This brand new, modern-furnished ABI Harrogate (41'x20') luxury park home is perfect for those looking for a detached, easy to maintain, bungalow-style property. This home features fitted kitchen with integrated appliances, and an open plan living and dining area. The home has two bedrooms, an en suite and a family bathroom. Each home has at least one parking space and a garden shed.

Age restriction: Over 45s Pet friendly: 2 dogs per home

Site fees (at time of listing): £240 per month

Residential license

Stock images have been used, the home on site may vary.