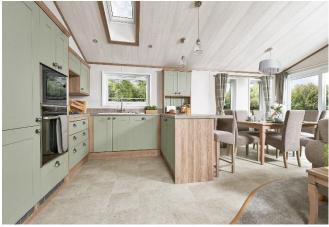

## **Darlington, County Durham, DL2**

This brand new, modern-furnished ABI Harrogate (41'x20') luxury park home is perfect for those looking for a detached, easy to maintain, bungalow-style property. This home features fitted kitchen with integrated appliances, and an open plan living and dining area. The home has two bedrooms, an en suite and a family bathroom. Each home has at least one parking space and a garden shed.

Age restriction: Over 45s Pet friendly: 2 dogs per home

Site fees (at time of listing): £240 per month

Residential license

Stock images have been used, the home on site may vary.