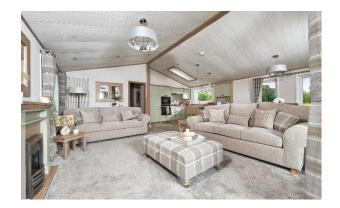

## **Darlington, County Durham, DL2**

This brand new, modern-furnished ABI Harrogate (41'x20') luxury park home is perfect for those looking for a detached, easy to maintain, bungalow-style property. This home features fitted kitchen with integrated appliances, and an open plan living and dining area. The home has two bedrooms, an en suite and a family bathroom. Each home has at least one parking space and a garden shed.